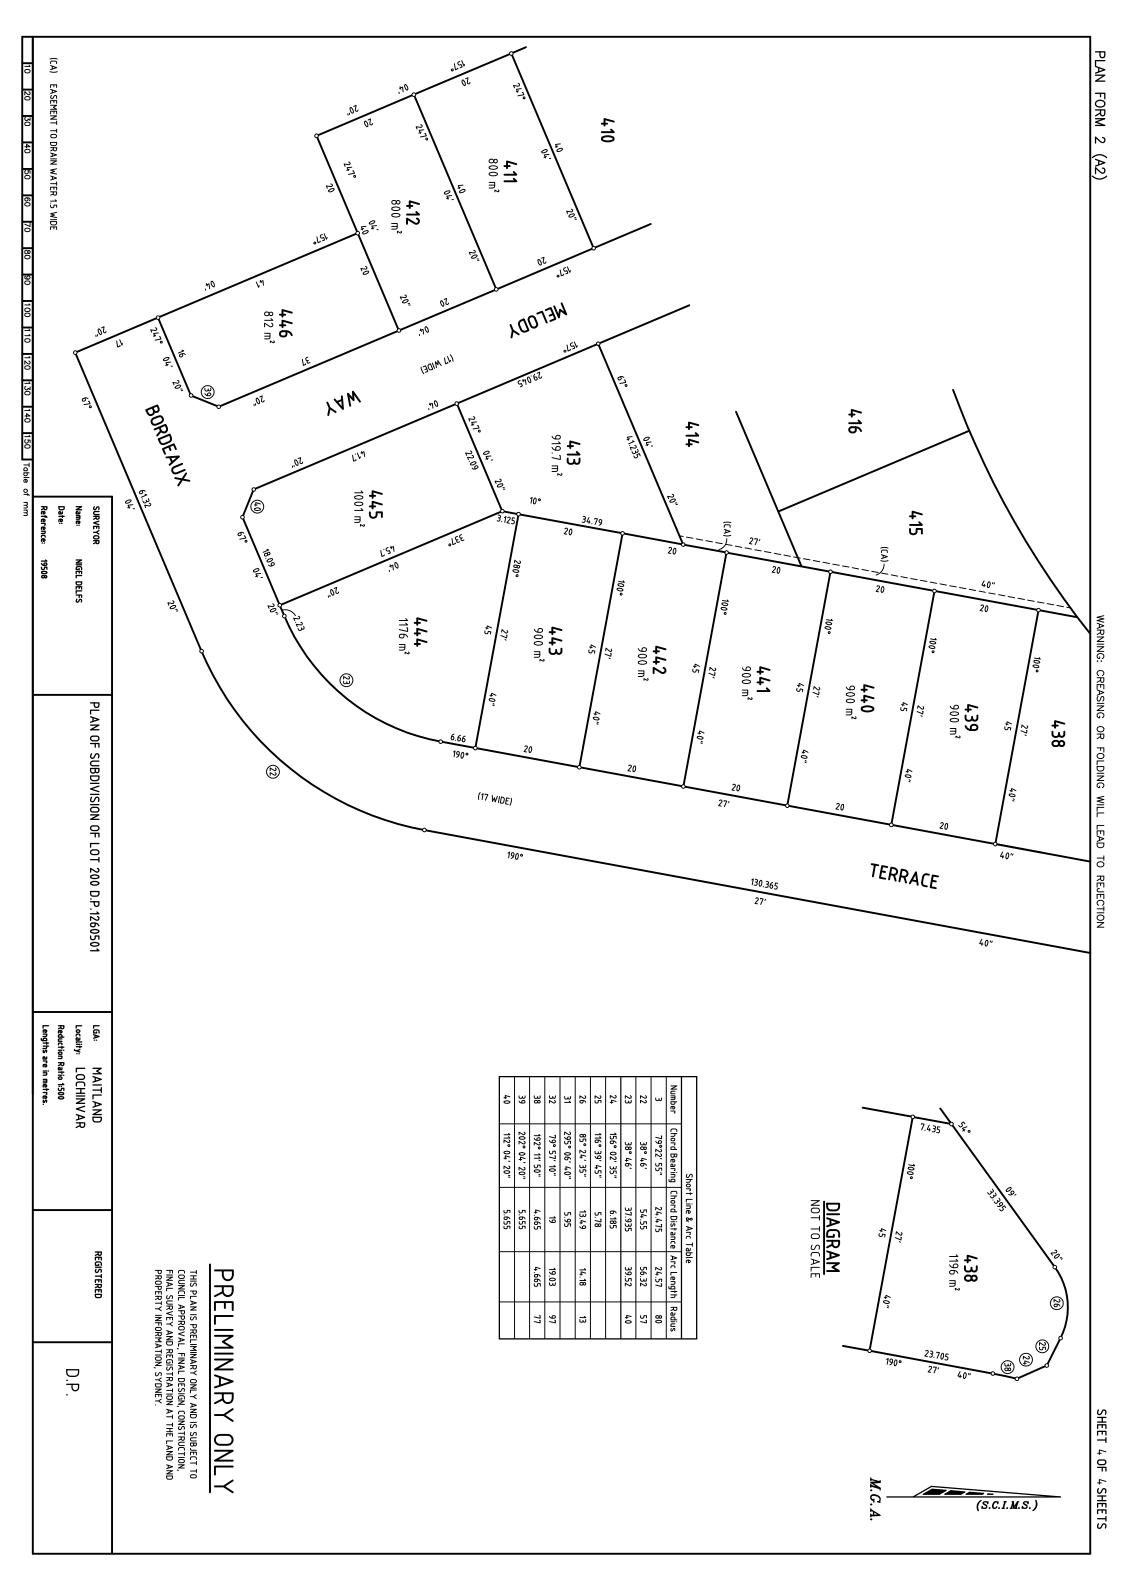

| LOT | NO | STREET           | SUBURB    |  |
|-----|----|------------------|-----------|--|
| 400 | 32 | Bordeaux Terrace | Lochinvar |  |
| 401 | 4  | Charlotte Street | Lochinvar |  |
| 402 | 6  | Charlotte Street | Lochinvar |  |
| 403 | 8  | Charlotte Street | Lochinvar |  |
| 404 | 10 | Charlotte Street | Lochinvar |  |
| 405 | 12 | Charlotte Street | Lochinvar |  |
| 406 | 14 | Charlotte Street | Lochinvar |  |
| 407 | 9  | Charlotte Street | Lochinvar |  |
| 408 | 4  | Sebastian Street | Lochinvar |  |
| 409 | 2  | Melody Way       | Lochinvar |  |
| 410 | 4  | Melody Way       | Lochinvar |  |
| 411 | 6  | Melody Way       | Lochinvar |  |
| 412 | 8  | Melody Way       | Lochinvar |  |
| 413 | 5  | Melody Way       | Lochinvar |  |
| 414 | 3  | Melody Way       | Lochinvar |  |
| 415 | 12 | Sebastian Street | Lochinvar |  |
| 416 | 10 | Sebastian Street | Lochinvar |  |
| 417 | 1  | Melody Way       | Lochinvar |  |
| 418 | 3  | Charlotte Street | Lochinvar |  |
| 419 | 5  | Charlotte Street | Lochinvar |  |
| 420 | 7  | Charlotte Street | Lochinvar |  |
| 421 | 3  | Sebastian Street | Lochinvar |  |
| 422 | 5  | Sebastian Street | Lochinvar |  |
| 423 | 7  | Sebastian Street | Lochinvar |  |
| 424 | 9  | Sebastian Street | Lochinvar |  |
| 425 | 11 | Sebastian Street | Lochinvar |  |
| 426 | 13 | Sebastian Street | Lochinvar |  |
| 427 | 15 | Sebastian Street | Lochinvar |  |
| 428 | 17 | Sebastian Street | Lochinvar |  |
| 429 | 12 | Bordeaux Terrace | Lochinvar |  |
| 430 | 10 | Bordeaux Terrace | Lochinvar |  |
| 431 | 8  | Bordeaux Terrace | Lochinvar |  |
| 432 | 6  | Bordeaux Terrace | Lochinvar |  |
| 433 | 4  | Bordeaux Terrace | Lochinvar |  |
| 434 | 3  | Bordeaux Terrace | Lochinvar |  |
| 435 | 5  | Bordeaux Terrace | Lochinvar |  |
| 436 | 7  | Bordeaux Terrace | Lochinvar |  |
| 437 | 9  | Bordeaux Terrace | Lochinvar |  |
| 438 | 14 | Bordeaux Terrace | Lochinvar |  |
| 439 | 16 | Bordeaux Terrace | Lochinvar |  |
| 440 | 18 | Bordeaux Terrace | Lochinvar |  |
| 441 | 20 | Bordeaux Terrace | Lochinvar |  |
| 442 | 22 | Bordeaux Terrace | Lochinvar |  |
| 443 | 24 | Bordeaux Terrace | Lochinvar |  |
| 444 | 26 | Bordeaux Terrace | Lochinvar |  |
| 445 | 28 | Bordeaux Terrace | Lochinvar |  |
| 446 | 30 | Bordeaux Terrace | Lochinvar |  |
| 447 | 11 | Bordeaux Terrace | Lochinvar |  |