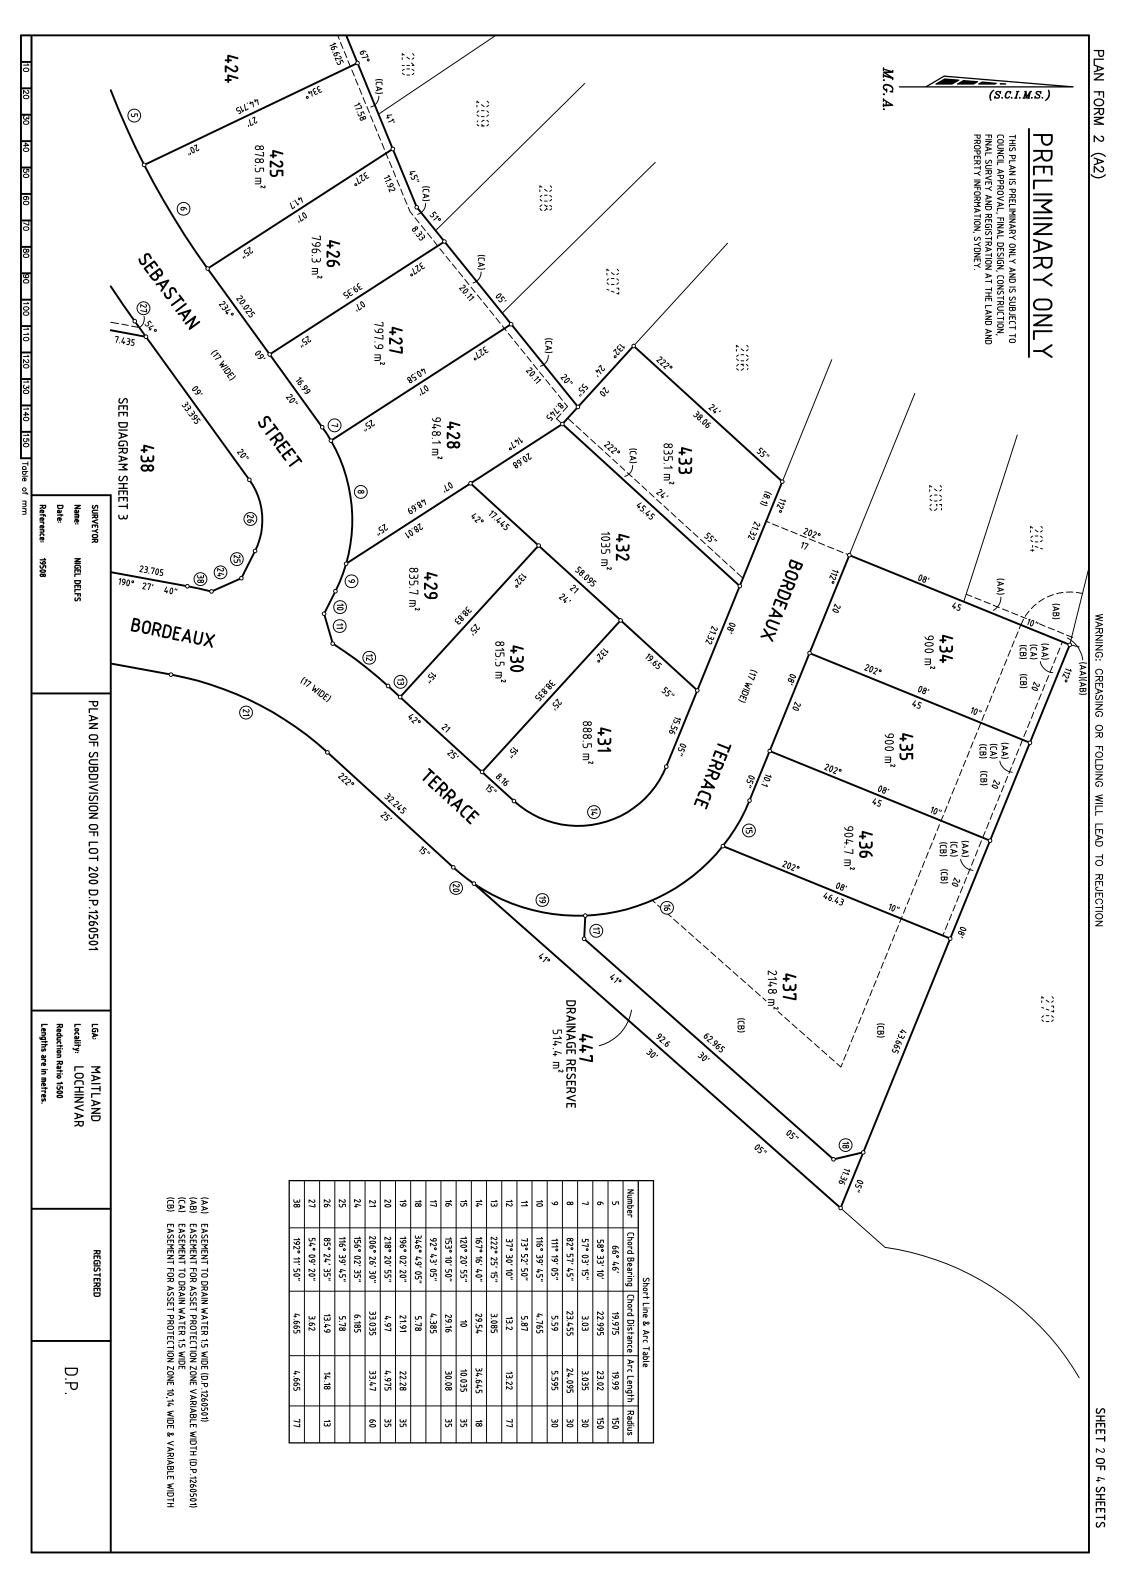

| LOT | NO | STREET           | SUBURB    |  |
|-----|----|------------------|-----------|--|
| 400 | 32 | Bordeaux Terrace | Lochinvar |  |
| 401 | 4  | Charlotte Street | Lochinvar |  |
| 402 | 6  | Charlotte Street | Lochinvar |  |
| 403 | 8  | Charlotte Street | Lochinvar |  |
| 404 | 10 | Charlotte Street | Lochinvar |  |
| 405 | 12 | Charlotte Street | Lochinvar |  |
| 406 | 14 | Charlotte Street | Lochinvar |  |
| 407 | 9  | Charlotte Street | Lochinvar |  |
| 408 | 4  | Sebastian Street | Lochinvar |  |
| 409 | 2  | Melody Way       | Lochinvar |  |
| 410 | 4  | Melody Way       | Lochinvar |  |
| 411 | 6  | Melody Way       | Lochinvar |  |
| 412 | 8  | Melody Way       | Lochinvar |  |
| 413 | 5  | Melody Way       | Lochinvar |  |
| 414 | 3  | Melody Way       | Lochinvar |  |
| 415 | 12 | Sebastian Street | Lochinvar |  |
| 416 | 10 | Sebastian Street | Lochinvar |  |
| 417 | 1  | Melody Way       | Lochinvar |  |
| 418 | 3  | Charlotte Street | Lochinvar |  |
| 419 | 5  | Charlotte Street | Lochinvar |  |
| 420 | 7  | Charlotte Street | Lochinvar |  |
| 421 | 3  | Sebastian Street | Lochinvar |  |
| 422 | 5  | Sebastian Street | Lochinvar |  |
| 423 | 7  | Sebastian Street | Lochinvar |  |
| 424 | 9  | Sebastian Street | Lochinvar |  |
| 425 | 11 | Sebastian Street | Lochinvar |  |
| 426 | 13 | Sebastian Street | Lochinvar |  |
| 427 | 15 | Sebastian Street | Lochinvar |  |
| 428 | 17 | Sebastian Street | Lochinvar |  |
| 429 | 12 | Bordeaux Terrace | Lochinvar |  |
| 430 | 10 | Bordeaux Terrace | Lochinvar |  |
| 431 | 8  | Bordeaux Terrace | Lochinvar |  |
| 432 | 6  | Bordeaux Terrace | Lochinvar |  |
| 433 | 4  | Bordeaux Terrace | Lochinvar |  |
| 434 | 3  | Bordeaux Terrace | Lochinvar |  |
| 435 | 5  | Bordeaux Terrace | Lochinvar |  |
| 436 | 7  | Bordeaux Terrace | Lochinvar |  |
| 437 | 9  | Bordeaux Terrace | Lochinvar |  |
| 438 | 14 | Bordeaux Terrace | Lochinvar |  |
| 439 | 16 | Bordeaux Terrace | Lochinvar |  |
| 440 | 18 | Bordeaux Terrace | Lochinvar |  |
| 441 | 20 | Bordeaux Terrace | Lochinvar |  |
| 442 | 22 | Bordeaux Terrace | Lochinvar |  |
| 443 | 24 | Bordeaux Terrace | Lochinvar |  |
| 444 | 26 | Bordeaux Terrace | Lochinvar |  |
| 445 | 28 | Bordeaux Terrace | Lochinvar |  |
| 446 | 30 | Bordeaux Terrace | Lochinvar |  |
| 447 | 11 | Bordeaux Terrace | Lochinvar |  |