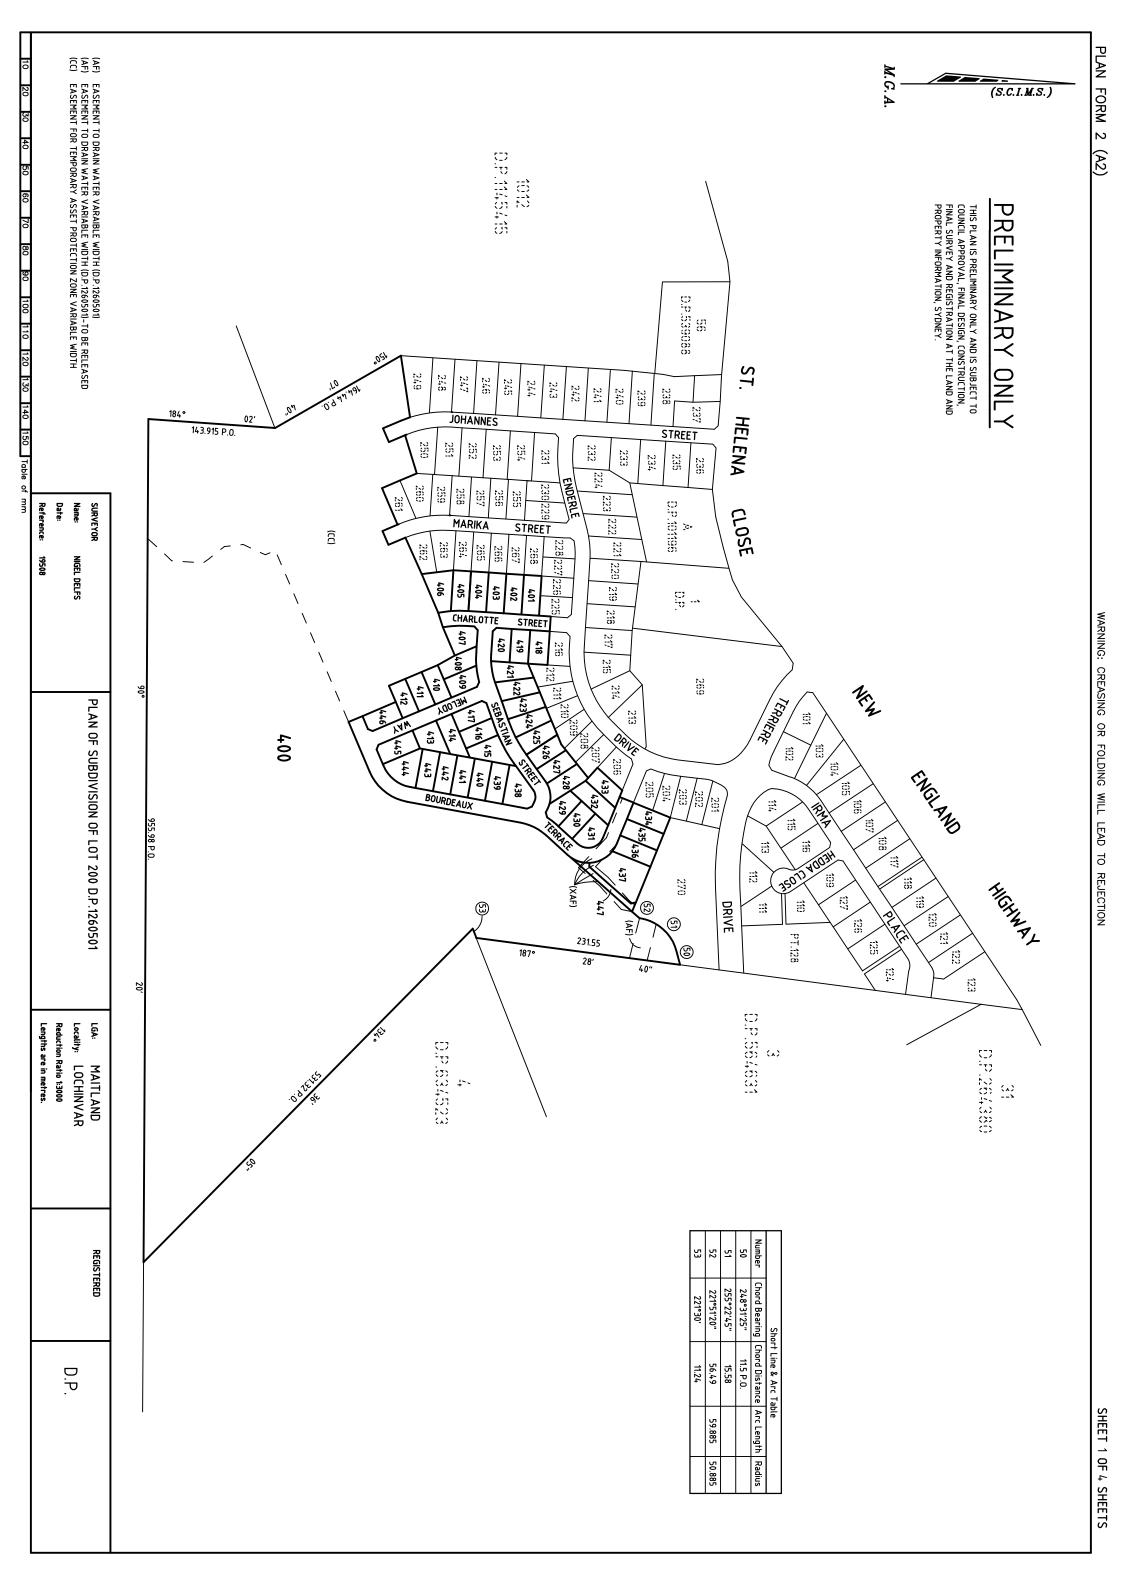

| PLAN FORM 6 (2017)                                                                                                                                                                                                              | DEPOSITED PLAN AD                            | MINISTRAT                                                                                                                                    | TON SHEET                        | Sheet 1 of 5 sheet(s)                |  |
|---------------------------------------------------------------------------------------------------------------------------------------------------------------------------------------------------------------------------------|----------------------------------------------|----------------------------------------------------------------------------------------------------------------------------------------------|----------------------------------|--------------------------------------|--|
|                                                                                                                                                                                                                                 | Office Use Only                              |                                                                                                                                              |                                  | Office Use Only                      |  |
| Registered:                                                                                                                                                                                                                     |                                              |                                                                                                                                              |                                  |                                      |  |
|                                                                                                                                                                                                                                 |                                              |                                                                                                                                              |                                  |                                      |  |
| Title System:                                                                                                                                                                                                                   |                                              |                                                                                                                                              |                                  |                                      |  |
| PLAN OF SUBDIVISIO                                                                                                                                                                                                              | N OF LOT 200                                 | LGA:                                                                                                                                         | MAITLAND                         |                                      |  |
| D.P.1260501                                                                                                                                                                                                                     |                                              | Locality:                                                                                                                                    | LOCHINVAR                        |                                      |  |
|                                                                                                                                                                                                                                 |                                              | Parish: GOSFORTH                                                                                                                             |                                  |                                      |  |
|                                                                                                                                                                                                                                 |                                              | County: NORTHUMBERLAND                                                                                                                       |                                  |                                      |  |
| Survey (                                                                                                                                                                                                                        | <br>Certificate                              | Crown                                                                                                                                        | Lands NSW/West                   | ern Lands Office Approval            |  |
| ı,NIGEL                                                                                                                                                                                                                         | DELFS                                        | l,                                                                                                                                           |                                  | (Authorised Officer) in              |  |
| ofDelfs Lascelles Pty Ltd, 2                                                                                                                                                                                                    | 60 Maitland Road Mayfield                    | approving this plan certify that all necessary approvals in regard to                                                                        |                                  |                                      |  |
| a surveyor registered under the Su 2002, certify that:                                                                                                                                                                          | rveying and Spatial Information Act          | the allocation of the land shown herein have been given.  Signature:                                                                         |                                  |                                      |  |
|                                                                                                                                                                                                                                 | ion Regulation 2017, is accurate and         | Date:                                                                                                                                        |                                  |                                      |  |
| the survey was completed on  *(b) The part of the land shown in t                                                                                                                                                               |                                              | File Number:                                                                                                                                 |                                  |                                      |  |
| ` `                                                                                                                                                                                                                             | )                                            | Office:                                                                                                                                      |                                  |                                      |  |
| was surveyed in accordance with the Surveying and Spatial Information Regulation 2017, the part surveyed is accurate and the survey was completed on, the part not surveyed was compiled in accordance with that Regulation, or |                                              | Subdivision Certificate                                                                                                                      |                                  |                                      |  |
| *(c) The land shown in this plan was compiled in accordance with the Surveying and Spatial Information Regulation 2017.                                                                                                         |                                              | I,                                                                                                                                           |                                  |                                      |  |
| Datum Line:'X''Y'                                                                                                                                                                                                               |                                              |                                                                                                                                              |                                  |                                      |  |
| Type: *Urban/* <del>Rural</del>                                                                                                                                                                                                 |                                              | Signature:                                                                                                                                   |                                  |                                      |  |
| The terrain is *Level-Undulating / *                                                                                                                                                                                            | Steep-Mountainous.                           |                                                                                                                                              |                                  |                                      |  |
| Signature:                                                                                                                                                                                                                      | Dated:                                       | Consent Authority:                                                                                                                           |                                  |                                      |  |
| Surveyor Identification No:                                                                                                                                                                                                     |                                              | Date of endorsement:                                                                                                                         |                                  |                                      |  |
| Surveyor registered under the                                                                                                                                                                                                   | A -4 2002                                    | Subdivision Certificate number:                                                                                                              |                                  |                                      |  |
| Surveying and Spatial information in                                                                                                                                                                                            | ACI 2002                                     | File number:                                                                                                                                 |                                  |                                      |  |
| * Strike through if inapplicable.                                                                                                                                                                                               |                                              |                                                                                                                                              |                                  |                                      |  |
| - ' '                                                                                                                                                                                                                           | ecify any land shown in the plan that is not | * Strike through i                                                                                                                           | f inapplicable                   |                                      |  |
| Plans used in the preparation of survey/compilation.  D.P.1216128  D.P.1232943  D.P.1252311  D.P.1260501                                                                                                                        |                                              | Statements of intention to dedicate public roads, create public reserves and drainage reserves, acquire/resume land.                         |                                  |                                      |  |
|                                                                                                                                                                                                                                 |                                              | IT IS INTENDED TO DEDICATE SEBASTIAN STREET, MELODY WAY & THE EXTENSION OF CHARLOTTE STREET & BORDEAUX TERRACE TO THE PUBLIC AS PUBLIC ROAD. |                                  |                                      |  |
|                                                                                                                                                                                                                                 |                                              |                                                                                                                                              | DED TO DEDICATE L<br>GE RESERVE. | OT 447 TO THE PUBLIC                 |  |
| Surveyor's Reference: 19508                                                                                                                                                                                                     |                                              | Signatures,                                                                                                                                  | Seals and Section 88E<br>PLAN FO | 3 Statements should appear on DRM 6A |  |

PURSUANT TO SECTION 88B OF THE CONVEYANCING ACT, 1919, AS AMENDED, IT IS INTENDED TO CREATE:-

- EASEMENT TO DRAIN WATER 1.5 WIDE (CA)
- 2. EASEMENT FOR ASSET PROTECTION ZONE 10, 14 WIDE & VARIABLE WIDTH (CB)
- 3. RESTRICTION ON THE USE OF LAND
- 4. EASEMENT FOR TEMPORARY PROTECTION ZONE VARIABLE WIDTH (CC)
- EASEMENT FOR ELECTRICITY & OTHER PURPOSES 2.05 WIDE (CD)

## TO RELEASE:-

- 1. EASEMENT TO DRAIN WATER VARIABLE WIDTH (D.P.1260501)
- 2. EASEMENT FOR TEMPORARY ASSET PROTECTION ZONE VARIABLE WIDTH (D.P.1260501)

If space is insufficient use additional annexure sheet