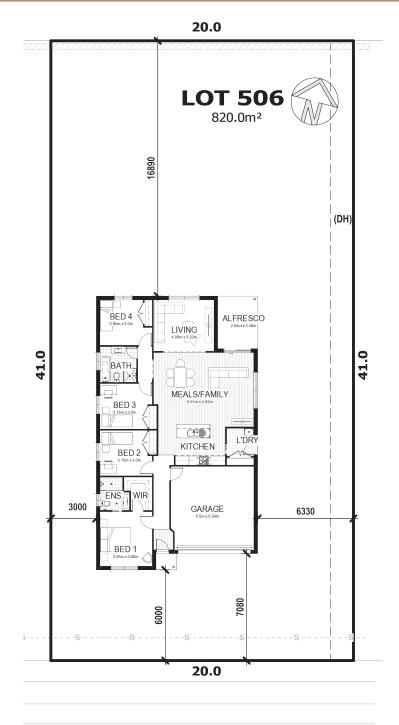

# PROPOSED SITING OF YOUR NEW BELLRIVER HOME

# **BORDEAUX TERRACE**

### **SIMPLIFIED CDC**

Note: This is a preliminary siting and is subject to a clear copy of title and approval of the builder.

This siting is subject to developer approval, rescode (state building regulations) and council requirements (if required).

## Land siting acceptance:

Sign 1: Sign 2: Date:

bellriverhomes.com.au