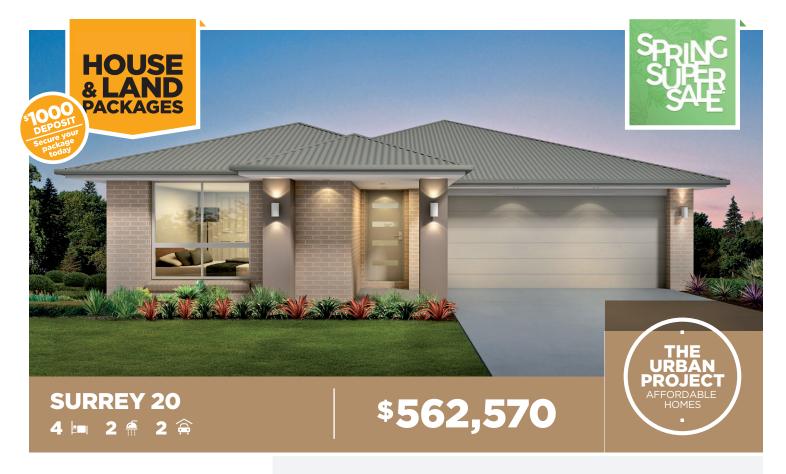

# Lot 506, Bordeaux Tce St. Helena's Estate Lochnivar, NSW 2321

House size 187.4m<sup>2</sup> House price \$317,570

Land size 820.0m<sup>2</sup> Land price \$245,000

### Bellriver Urban packages feature:

- Urban Series specifications & inclusions
- Basix report inclusive of rainwater tank
- Site costs & service connections
- Quality laminate flooring throughout
- Quality carpet to balance
- Westinghouse S/S appliances
- Westinghouse S/S 900mm rangehood
- Triple coated paint system
- 90mm wall frames
- Plain concrete to porch & alfresco

#### THIS PACKAGE ALSO INCLUDES:

- Portino façade
- Ducted air-conditioning
- 20mm stone benchtops to kitchen
- Concrete driveway & path
- Automatic garage door
- Colorbond roof with insulation blanket