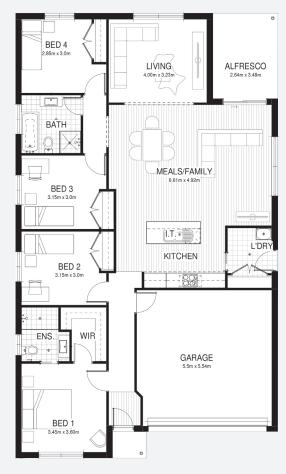

# Lot 506, Bordeaux Tce St. Helena's Estate Lochnivar, NSW 2321

House size 187.4m<sup>2</sup> House price \$317,570

Land size 820.0m<sup>2</sup> Land price \$245,000