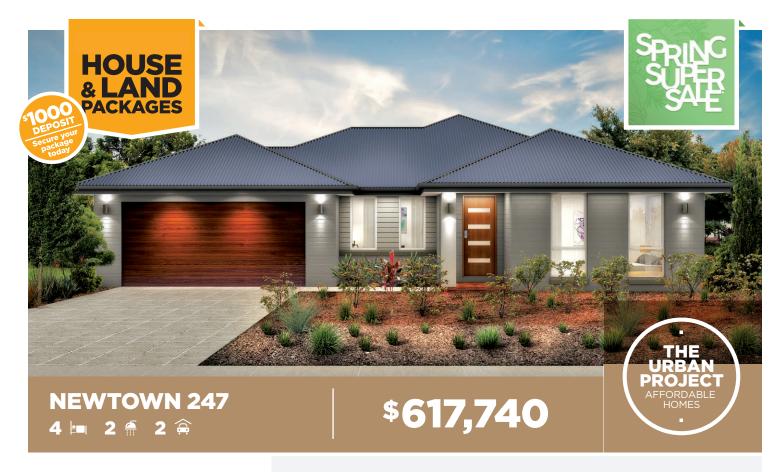

Lot 516, Marika Street St. Helena's Estate Lochnivar, NSW 2321

247.5m<sup>2</sup> House size<sup>†</sup> House price \$357,740

Land size 945.0m<sup>2</sup> \$260,000 **Land price** 

### **Bellriver Urban packages feature:**

- Urban Series specifications & inclusions
- Basix report inclusive of rainwater tank
- · Site costs & service connections
- Quality laminate flooring throughout
- Quality carpet to balance
- Westinghouse S/S appliances • Westinghouse S/S 900mm rangehood
- Triple coated paint system
- 90mm wall frames
- Plain concrete to porch & alfresco

#### THIS PACKAGE ALSO INCLUDES:

- · Newtown Classic façade
- · Ducted air-conditioning
- · 20mm stone benchtops to kitchen
- Concrete driveway & path
- · Automatic garage door
- · Colorbond roof with insulation blanket

\*Conditions apply: Spring Super Sale offer is available to customers who deposit from Monday 7th September 2020. This promotion cannot be used in conjunction with any other promotions offered by Bellriver Homes. The relevant discount will be secured by payment of the non-refundable deposit and will apply to the construction contract only in any eligible house and land package and is not transferable or exchangeable and cannot be taken as cash.