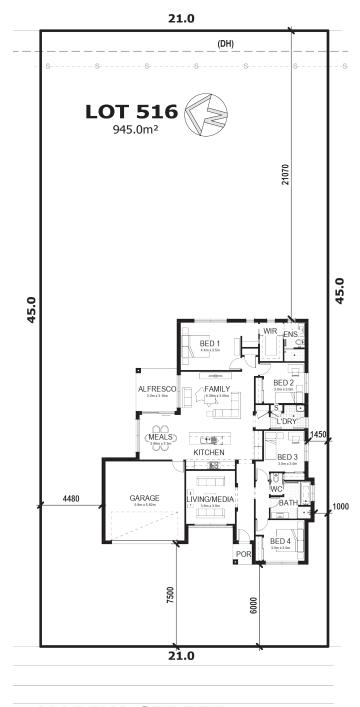

# PROPOSED SITING OF YOUR NEW BELLRIVER HOME

## **MARIKA STREET**

## **SIMPLIFIED CDC**

Note: This is a preliminary siting and is subject to a clear copy of title and approval of the builder.

This siting is subject to developer approval, rescode (state building regulations) and council requirements (if required).

## Land siting acceptance:

Sign 1: Sign 2: Date: