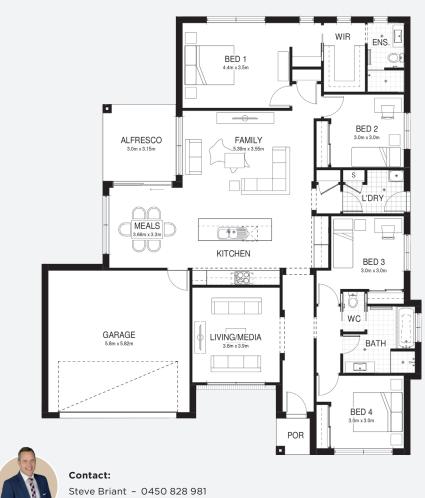

Lot 516, Marika Street St. Helena's Estate Lochnivar, NSW 2321

247.5m<sup>2</sup> House size<sup>†</sup> House price \$357,740

Land size 945.0m<sup>2</sup> \$260,000 **Land price** 

steve.briant@bellriverhomes.com.au

bellriverhomes.com.au