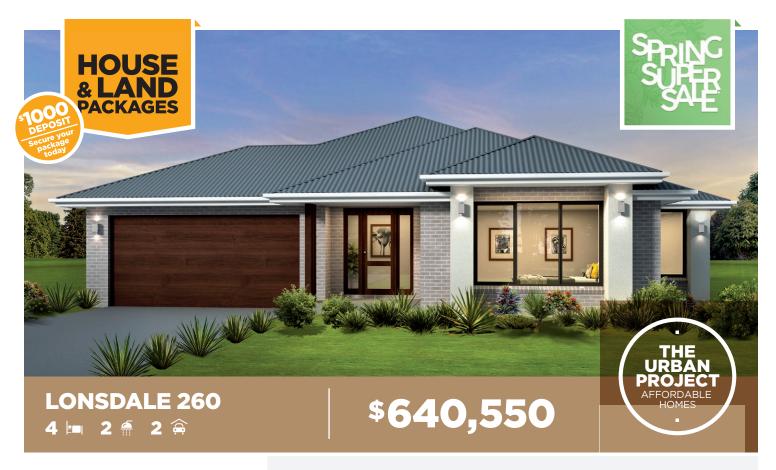

# Lot 522, Marika Street St. Helena's Estate Lochnivar, NSW 2321

260.0m<sup>2</sup> House size<sup>†</sup> **House price** \$370,550

Land size 900.0m<sup>2</sup> \$270,000 **Land price** 

### **Bellriver Urban packages feature:**

- Urban Series specifications & inclusions
- Basix report inclusive of rainwater tank
- · Site costs & service connections
- Quality laminate flooring throughout
- Quality carpet to balance
- Westinghouse S/S appliances
- · Westinghouse S/S 900mm rangehood
- Triple coated paint system
- · 90mm wall frames
- Plain concrete to porch & alfresco

#### THIS PACKAGE ALSO INCLUDES:

- · Montpellier façade
- · Ducted air-conditioning
- · 20mm stone benchtops to kitchen
- Concrete driveway & path
- · Automatic garage door
- · Colorbond roof with insulation blanket