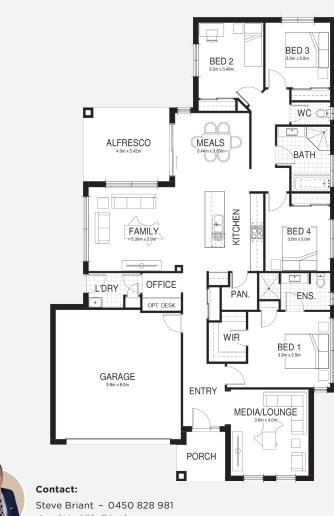

# Lot 522, Marika Street St. Helena's Estate Lochnivar, NSW 2321

260.0m<sup>2</sup> House size<sup>†</sup> **House price** \$370,550

Land size 900.0m<sup>2</sup> \$270,000 **Land price** 