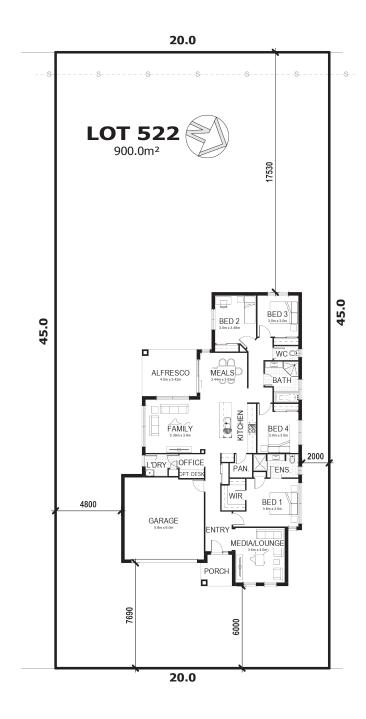

# PROPOSED SITING OF YOUR NEW BELLRIVER HOME

# **MARIKA STREET**

## SIMPLIFIED CDC

**Note:** This is a preliminary siting and is subject to a clear copy of title and approval of the builder.

This siting is subject to developer approval, rescode (state building regulations) and council requirements (if required).