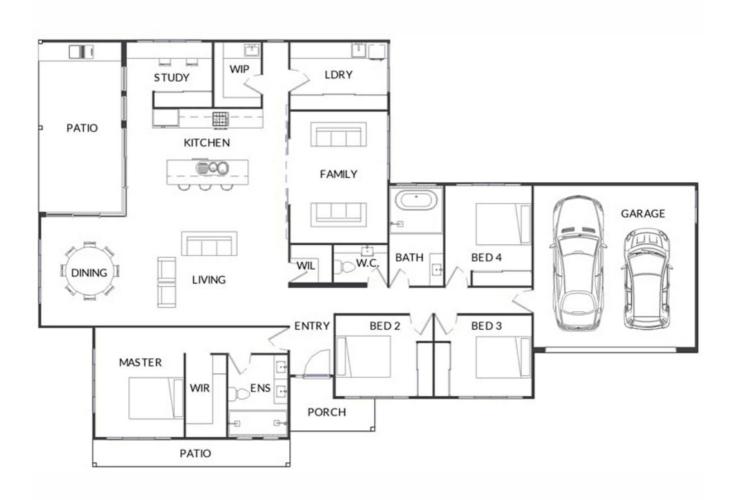

The Baxter ASX3 is part of the Living home range and approximately 271 SQM. The home features 1 story(s), 4 bedrooms, 2 living space(s), 3 bathroom(s), 2 car space(s).

Please note that Baxter will assist you in considering which home to fit on a block as requirements vary by estate and council. Prices are subject to change and confirmation when tendering a home price to you. Guidance on inclusions and exclusions are on our website. Price guide includes \$395,000 that will be paid directly to the developer.

Home Width (mtrs): 24.40 - Home Length (mtrs): 15.80 Features: Built In Robes, Butlers WIP, Study, Water Tank

Ideal For: Family

This brochure is not a formal tender quotation to you. Price guide is valid for 3 months from 03 Sep 2020 and inclusive of GST. Home inclusions and exclusions are detailed on our website and maybe different from those pictured. If the lot and home type suits, Baxter would meet with you to learn more about your requirements before providing you a separate formal quotation. The land contract will be issued separately by the developer and is subject to availability. Any prices or price guidance is subject to change without notice. Copyright © Baxter Building Co (AUST) Pty Ltd 2020.