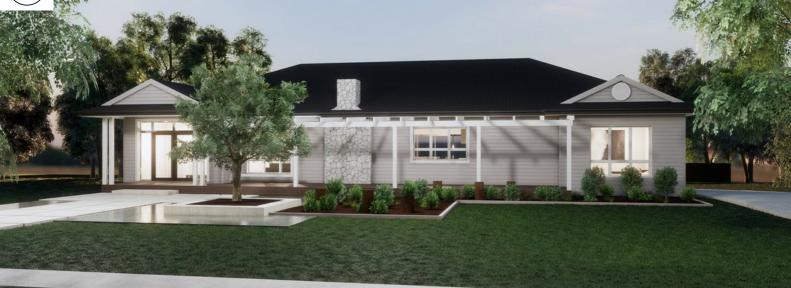

# HDD1 Sloped type - Hillview Estate Lot 716 House & Land

Hillview estate provides a unique opportunity for the astute buyer to live in a rural location which can accommodate large residences surrounded by plenty of space on an undulating 1500m2 lot.

The Baxter HDD1 is part of the Luxury home range and approximately 433 SQM. The home features 1 story(s), 4 bedrooms, 4 living space(s), 3 bathroom(s), 2 car space(s).

Please note that Baxter will assist you in considering which home to fit on a block as requirements vary by estate and council. Prices are subject to change and confirmation when tendering a home price to you. Guidance on inclusions and exclusions are on our website. Price guide includes \$395,000 that will be paid directly to the developer.