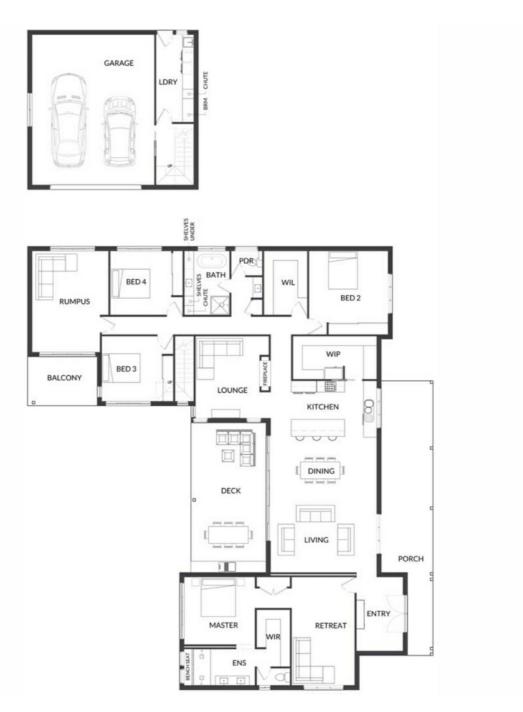

The Baxter HDD1 is part of the Luxury home range and approximately 433 SQM. The home features 1 story(s), 4 bedrooms, 4 living space(s), 3 bathroom(s), 2 car space(s).

Please note that Baxter will assist you in considering which home to fit on a block as requirements vary by estate and council. Prices are subject to change and confirmation when tendering a home price to you. Guidance on inclusions and exclusions are on our website. Price guide includes \$395,000 that will be paid directly to the developer.

Home Width (mtrs): 23.60 - Home Length (mtrs): 21.50

Features: Built In Robes, Butlers WIP, Mudroom, Rumpus Room, Study, Water Tank

Ideal For: Large Families

This brochure is not a formal tender quotation to you. Price guide is valid for 3 months from 03 Sep 2020 and inclusive of GST. Home inclusions and exclusions are detailed on our website and maybe different from those pictured. If the lot and home type suits, Baxter would meet with you to learn more about your requirements before providing you a separate formal quotation. The land contract will be issued separately by the developer and is subject to availability. Any prices or price guidance is subject to change without notice. Copyright © Baxter Building Co (AUST) Pty Ltd 2020.