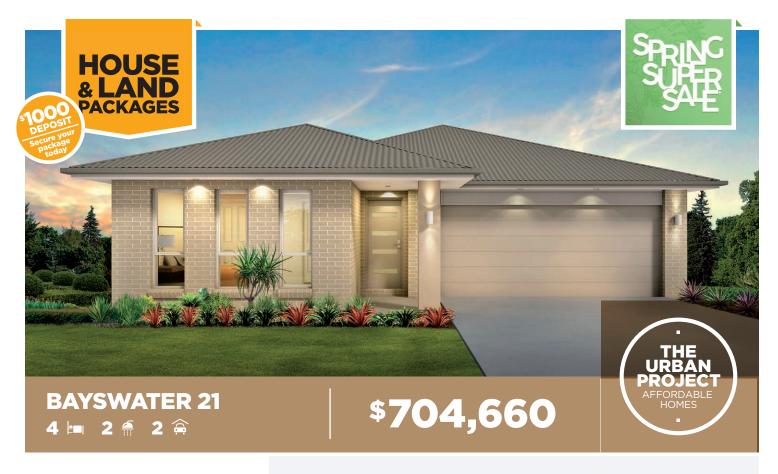

# Lot 602, Lomond Street Hillview Hill Estate Louth Park, NSW 2320

House size<sup>†</sup> 200.1m<sup>2</sup> House price \$319,660

Land size 1500.0m<sup>2</sup> Land price \$385,000

### Bellriver Urban packages feature:

- Urban Series specifications & inclusions
- Basix report inclusive of rainwater tank
- Site costs & service connections
- Quality laminate flooring throughout
- Quality carpet to balance
- Westinghouse S/S appliances
- Westinghouse S/S 900mm rangehood
- Triple coated paint system
- 90mm wall frames
- Plain concrete to porch & alfresco

#### THIS PACKAGE ALSO INCLUDES:

- · Argenta façade
- Ducted air-conditioning
- 20mm stone benchtops to kitchen
- Concrete driveway & path
- Automatic garage door

\*Conditions apply: Spring Super Sale offer is available to customers who deposit from Monday 7th September 2020. This promotion cannot be used in conjunction with any other promotions offered by Bellriver Homes. The relevant discount will be secured by payment of the non-refundable deposit and will apply to the construction contract only in any eligible house and land package and is not transferable or exchangeable and cannot be taken as cash.