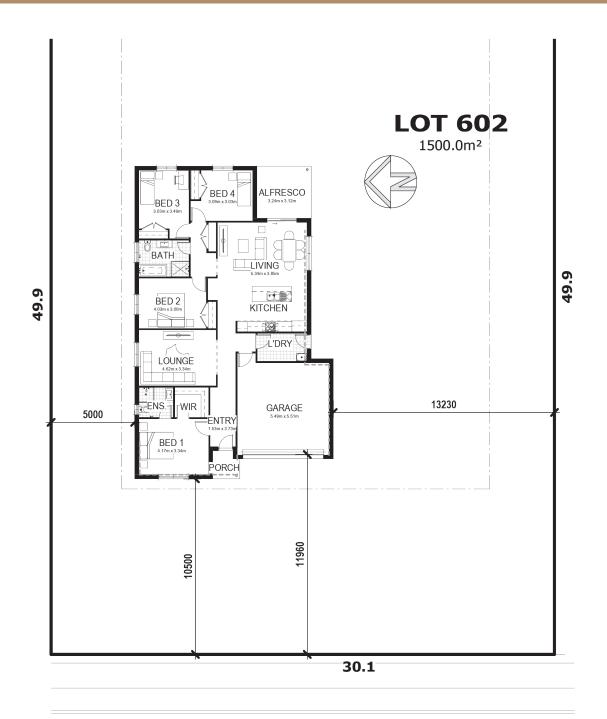

# PROPOSED SITING OF YOUR NEW BELLRIVER HOME

# **LOMOND STREET**

## SIMPLIFIED CDC

**Note:** This is a preliminary siting and is subject to a clear copy of title and approval of the builder.

This siting is subject to developer approval, rescode (state building regulations) and council requirements (if required).

### Land siting acceptance:

Sign 1: Sign 2: Date:

bellriverhomes.com.au