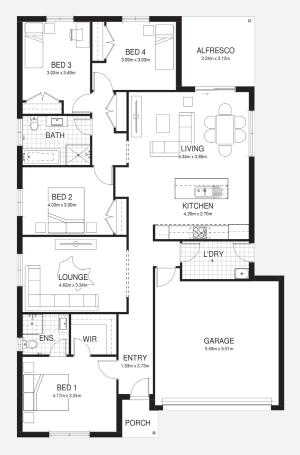

# Lot 602, Lomond Street Hillview Hill Estate Louth Park, NSW 2320

House size<sup>†</sup> 200.1m<sup>2</sup> House price \$319,660

Land size 1500.0m<sup>2</sup> Land price \$385,000