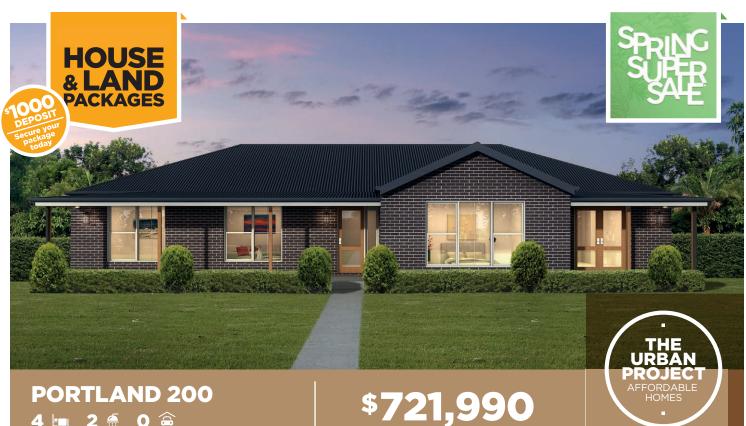

### **PORTLAND 200** 4 🖿 2 🖷 0 🚔

### Lot 705, Lomond Street **Hillview Hill Estate** Louth Park, NSW 2320

| House size <sup>*</sup> | 199.0m²              |  |
|-------------------------|----------------------|--|
| House price             | \$326,990            |  |
| Land size               | 1501.0m <sup>2</sup> |  |

### THIS PACKAGE ALSO INCLUDES:

- Portland façade
- Ducted air-conditioning
- 20mm stone benchtops to kitchen

\*Conditions apply: Spring Super Sale offer is available to customers who deposit from Monday 7th September 2020. This promotion cannot be used in conjunction with any other promotions offered by Bellriver Homes. The relevant discount will be secured by payment of the non-refundable deposit and will apply to the construction contract only in any eligible house and land package and is not transferable or exchangeable and cannot be taken as cash.