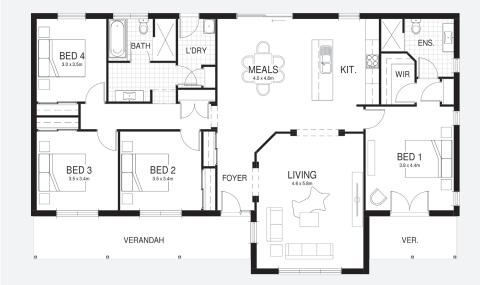

### **PORTLAND 200** 4 🖿 2 🖷 0 🚔

### Lot 705, Lomond Street **Hillview Hill Estate** Louth Park, NSW 2320

| House size <sup>*</sup> | 199.0m²              |  |
|-------------------------|----------------------|--|
| House price             | \$326,990            |  |
| Land size               | 1501.0m <sup>2</sup> |  |