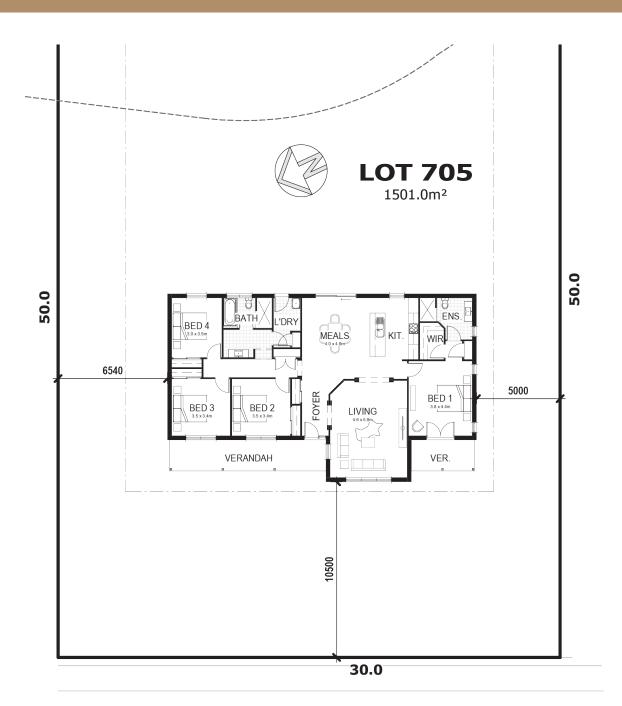

## **PROPOSED SITING OF YOUR NEW BELLRIVER HOME**

# LOMOND STREET

E)

### SIMPLIFIED CDC

Note: This is a preliminary siting and is subject to a clear copy of title and approval of the builder. This siting is subject to developer approval, rescode (state building regulations) and council requirements (if required).

### Lot 705, Lomond Street **Hillview Hill Estate** Louth Park, NSW 2320

| House size <sup>*</sup> | 199.0m²              |  |
|-------------------------|----------------------|--|
| House price             | \$326,990            |  |
| Land size               | 1501.0m <sup>2</sup> |  |