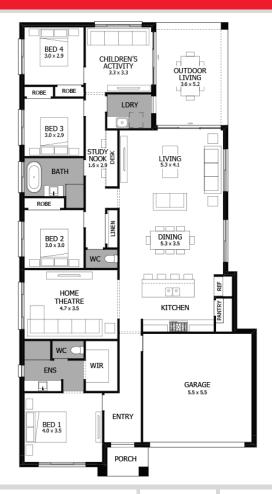

CONGA 26 // MODERN

HOME SIZE 244.46m<sup>2</sup>

CALL US TODAY: 1300 006 656 OR ENQUIRIES@MOJOHOMES.COM.AU

**✓** MORE CERTAINTY