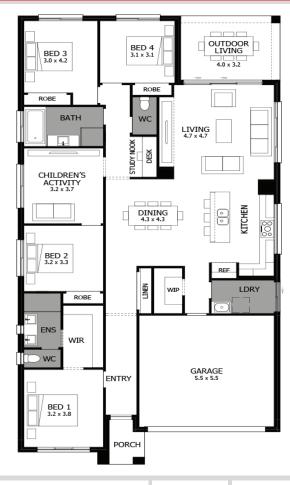

RHAPSODY 24 // MODERN

HOME SIZE 224.83m<sup>2</sup>

**2** 

CALL US TODAY: 1300 006 656 OR ENQUIRIES@MOJOHOMES.COM.AU

\$45,000
CASH DISCOUNT