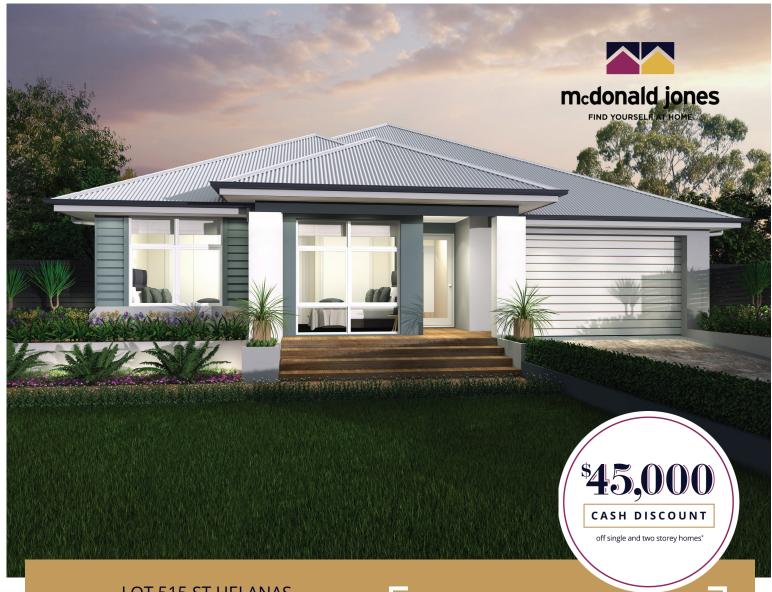

**LOT 515 ST HELANAS** 

## \$654,500\*

## San Marino 15

CASCADE

- ✓ SUPALOC STEEL FRAME & COLORBOND ROOF
- ✓ ACTRON REVERSE CYCLE DUCTED AIR CONDITIONING.
- ✓ INTERNAL FLOOR COVERINGS
- ✓ COLOURED CONCRETE DRIVEWAY
- ✓ FIXED PRICE SITE COSTS
- 2.55M HIGH CEILINGS

## **FIXED PRICE**

HOUSE & LAND PACKAGE

- ✓ FISHER & PAYKEL 900MM KITCHEN APPLIANCES
- STONE BENCHTOP TO KITCHEN AND BATHROOMS
- ✓ 20 LED DOWNLIGHTS & ALARM
- FLYSCREENS TO ALL OPERABLE WINDOWS
- ✓ TURF TO FRONT YARD, LETTERBOX & CLOTHESLINE