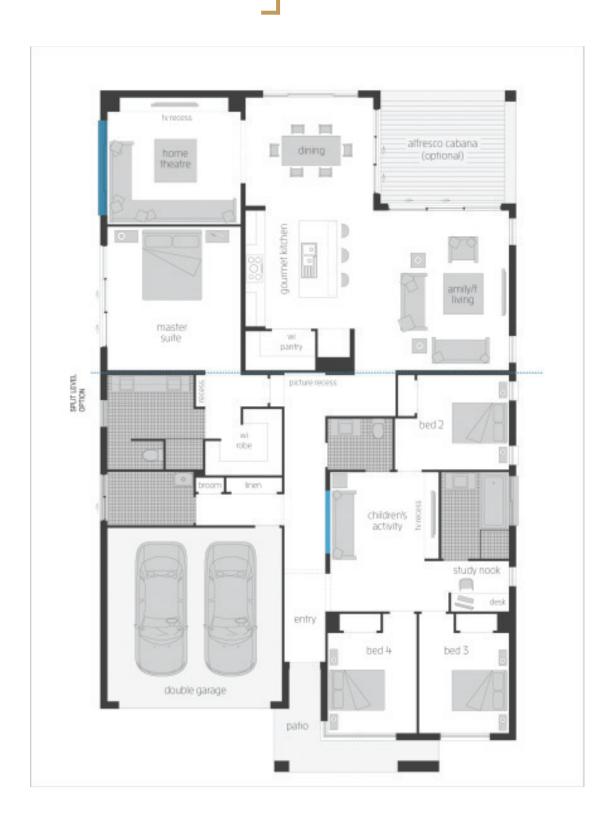

## San Marino 15

CASCADE

- ✓ SUPALOC STEEL FRAME & COLORBOND ROOF
- ✓ ACTRON REVERSE CYCLE DUCTED AIR CONDITIONING.
- ✓ INTERNAL FLOOR COVERINGS
- ✓ COLOURED CONCRETE DRIVEWAY
- ✓ FIXED PRICE SITE COSTS
- 2.55M HIGH CEILINGS

## **FIXED PRICE**

HOUSE & LAND PACKAGE

- ✓ FISHER & PAYKEL 900MM KITCHEN APPLIANCES
- STONE BENCHTOP TO KITCHEN AND BATHROOMS
- ✓ 20 LED DOWNLIGHTS & ALARM
- FLYSCREENS TO ALL OPERABLE WINDOWS
- ✓ TURF TO FRONT YARD, LETTERBOX & CLOTHESLINE

Angela Workman **Building & Design Consultant** 

m 0428 031 429

aworkman@mcdonaldjones.com.au

mcdonaldjoneshomes.com.au

Note: Floorplan shown may not represent packaged facade

\*Conditions apply to all packages: Individual legal contracts apply for both the home and the land (land contract to be issued by developer) and is subject to availability. The \$45,000 discount has been applied to the construction costs of the house and land package. Pricing is valid until 30/09/2020. House price includes GST. The price does not include additional legal fees relating to the building and/or land contract, stamp duty and registration fees which includes transfer, change of ownership fees or any other relevant charges to the acquisition of land. Standard inclusions apply to list price. Images shown may depict fixtures, finishes and features not supplied by McDonald Jones such as alfresco decking, internal and external fireplaces, window and household furnishings and landscaping. Published prices do include the supply of these items. Images may also depict optional variations to the house such as pendant advantages which incur additional charges. Package prices are based on standard site costs/BASIX/work cover requirements. Fixed price house + land package is subject to statutory authority final approval. McDonald Jones Homes reserves the right to change prices or inclusions without notice. For more detailed home pricing, including details about the standard inclusions for the house and charges for optional variations, please talk to one of our consultants. Specific details, pricing and dimensions will be included in your contract. Purchasers should inform and assure themselves by inspection, independent advice or as otherwise necessary prior to purchase. All plans are copyright and no part may be reproduced or copied without prior consent from Newcastle Quality Constructions Pty Ltd ABN 82 003 687 232 Licence number 41628 T/A McDonald Jones Homes.