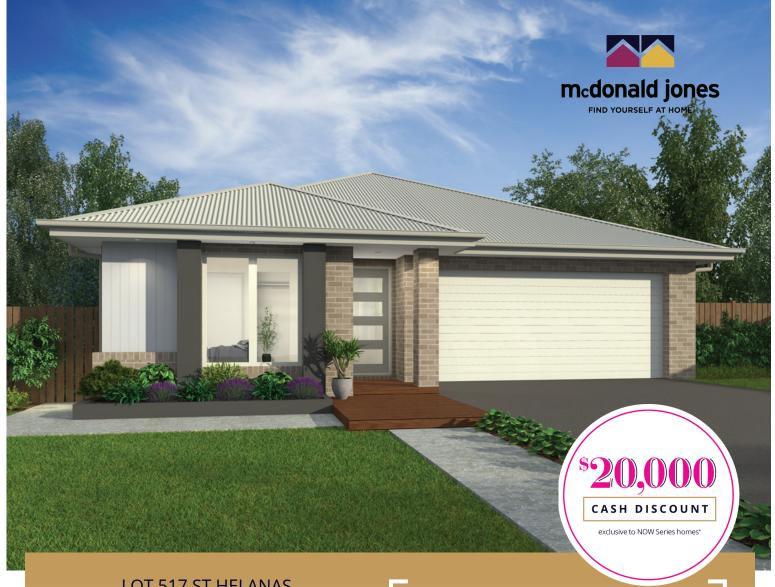

**LOT 517 ST HELANAS** 

\$588,400\*

## Almeria Executive

**GROVE** 

- ✓ SUPALOC STEEL FRAME & COLORBOND ROOF
- ✓ ACTRON REVERSE CYCLE DUCTED AIR CONDITIONING
- ✓ 600X600 TILES OR LAMINATE FLOORING TO LIVING
- ✓ CARPET TO BEDROOMS & MEDIA ROOM
- ✓ COLOURED CONCRETE DRIVEWAY
- ✓ FIXED PRICE SITE COSTS

## **FIXED PRICE**

HOUSE & LAND PACKAGE

- ✓ 2.55M HIGH CEILINGS
- 900MM KITCHEN APPLIANCES, INCL. FRIDGE
- ✓ 20MM STONE BENCHTOP TO KITCHEN
- ✓ 10 LED DOWNLIGHTS
- ✓ FLYSCREENS TO ALL OPERABLE WINDOWS
- ✓ TURF TO FRONT YARD, LETTERBOX & CLOTHESLINE