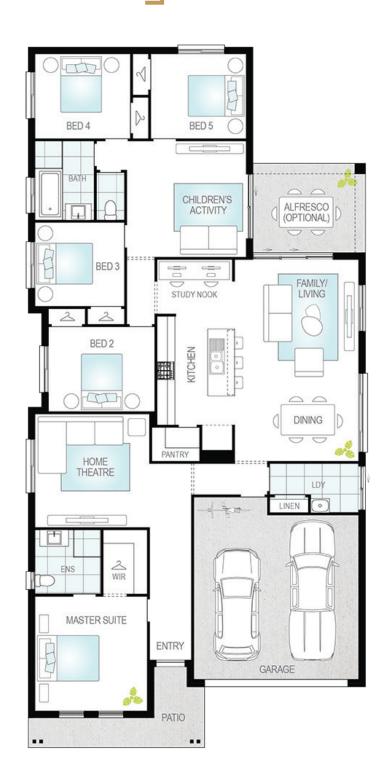

Angela Workman **Building & Design Consultant** 

m 0428 031 429

aworkman@mcdonaldjones.com.au

mcdonaldjoneshomes.com.au

Note: Floorplan shown may not represent packaged facade

\*Conditions apply to all packages: Individual legal contracts apply for both the home and the land (land contract to be issued by developer) and is subject to availability. The \$20,000 discount has been applied to the construction costs of the house and land package. Pricing is valid until 30/09/2020. House price includes GST. The price does not include additional legal fees relating to the building and/or land contract, stamp duty and registration fees which includes transfer, change of ownership fees or any other relevant charges to the acquisition of land. Standard inclusions apply to list price. Images shown may depict fixtures, finishes and features not supplied by McDonald Jones such as alfresco decking, internal and external fireplaces, window and household furnishings and landscaping. Published prices do include the supply of these items. Images may also depict optional variations to the house such as pendant advantages which incur additional charges. Package prices are based on standard site costs/BASIX/work cover requirements. Fixed price house + land package is subject to statutory authority final approval. McDonald Jones Homes reserves the right to change prices or inclusions without notice. For more detailed home pricing, including details about the standard inclusions for the house and charges for optional variations, please talk to one of our consultants. Specific details, pricing and dimensions will be included in your contract. Purchasers should inform and assure themselves by inspection, independent advice or as otherwise necessary prior to purchase. All plans are copyright and no part may be reproduced or copied without prior consent from Newcastle Quality Constructions Pty Ltd ABN 82 003 687 232 Licence number 41628 T/A McDonald Jones Homes.