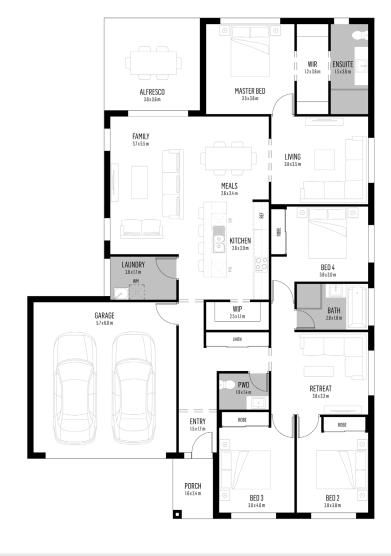

## FROM \$527,200 HOME: \$282,200 | LAND: \$245,000

| Land Size          | 820m <sup>2</sup> |
|--------------------|-------------------|
| Lot Width          | <b>20</b> m       |
| Overall House Size | 228.82m²          |
| Home Length        | 19.85m            |
| Home Width         | 13.83m            |