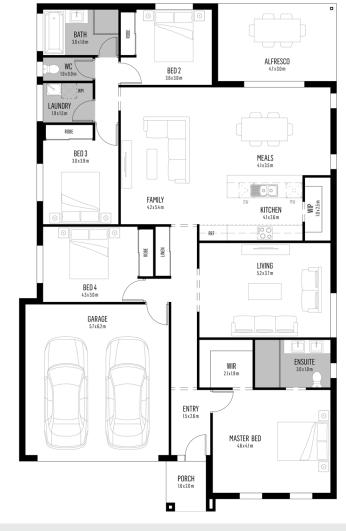

## FROM \$558,500 HOME: \$293,500 | LAND: \$265,000

| Land Size          | 900m²                |
|--------------------|----------------------|
| Lot Width          | 20m                  |
| Overall House Size | 232.25m <sup>2</sup> |
| Home Length        | 20.20m               |
| Home Width         | 12.60m               |