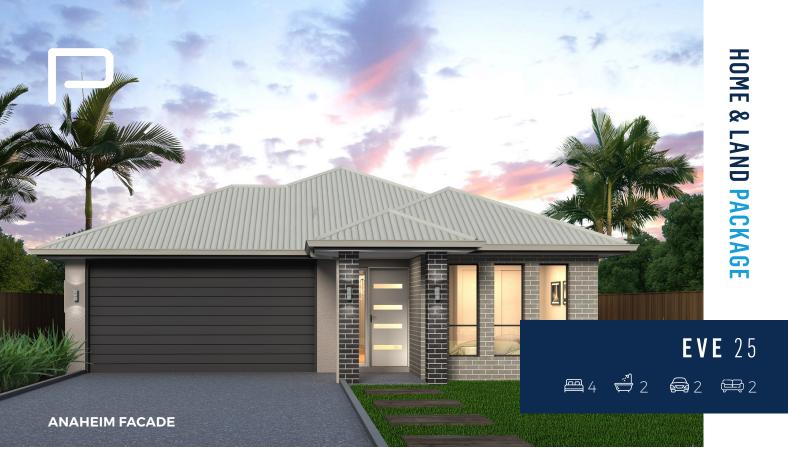

LOT 521 MARIKA STREET, ST HELENA

## FROM \$558,500 HOME: \$293,500 | LAND: \$265,000

| Land Size          | 900m²                |
|--------------------|----------------------|
| Lot Width          | 20m                  |
| Overall House Size | 232.25m <sup>2</sup> |
| Home Length        | 20.20m               |
| Home Width         | 12.60m               |

## **INCLUSIONS**

- Designer rendered front facade
- Colorbond roof (promotion included)
- LED down lights throughout (promotion included)
- Higher ceilings 2590mm (promotion included)
- Driveway, porch and path (promotion included)
- Stone benchtops to kitchen and vanities
- Floor coverings throughout
- Ducted air throughout
- Covered outdoor room
- Turf and garden landscaping to front yard
- Letter box and clothesline
- Lifetime structural guarantee