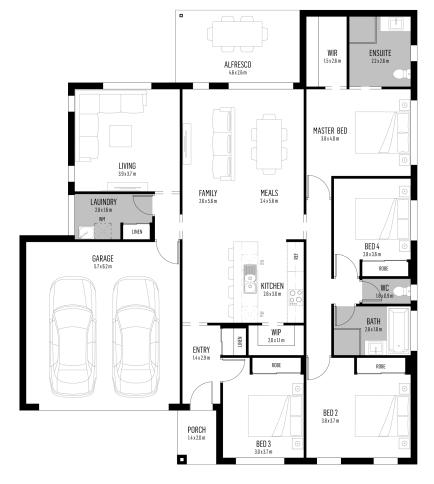

## FROM \$540,700

| Land Size          | 900m²    |
|--------------------|----------|
| Lot Width          | 20m      |
| Overall House Size | 210.48m² |
| Home Length        | 16.82m   |
| Home Width         | 14.73m   |