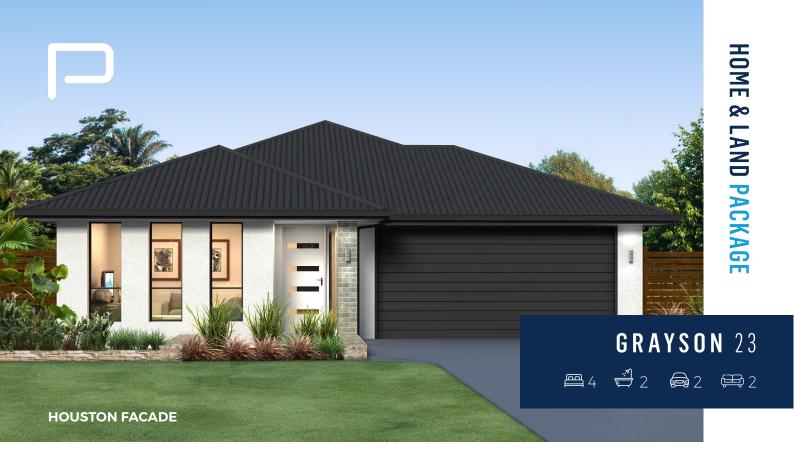

LOT 522 MARIKA STREET, ST HELENA

## FROM \$540,700

| Land Size          | 900m²    |
|--------------------|----------|
| Lot Width          | 20m      |
| Overall House Size | 210.48m² |
| Home Length        | 16.82m   |
| Home Width         | 14.73m   |

## **INCLUSIONS**

- Designer rendered front facade
- Colorbond roof (promotion included)
- LED down lights throughout (promotion included)
- Higher ceilings 2590mm (promotion included)
- Driveway, porch and path (promotion included)
- Stone benchtops to kitchen and vanities
- Floor coverings throughout
- Ducted air throughout
- Covered outdoor room
- Turf and garden landscaping to front yard
- Letter box and clothesline
- Lifetime structural guarantee