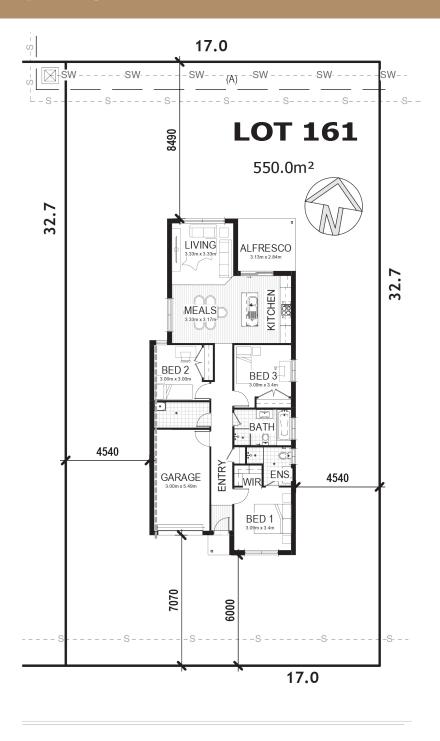

# PROPOSED SITING OF YOUR NEW BELLRIVER HOME

## **LOCHDON DRIVE**

### **SIMPLIFIED CDC**

Note: This is a preliminary siting and is subject to a clear copy of title and approval of the builder.

This siting is subject to developer approval, rescode (state building regulations) and council requirements (if required).

### Land siting acceptance:

Sign 1: Sign 2: Date:

bellriverhomes.com.au