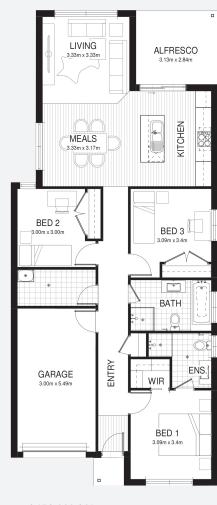

### Lot 161, Lochdon Drive Ravensfield Estate Farley, NSW 2320

House size<sup>†</sup> 134.5m<sup>2</sup> House price \$264,500

Land size 550.0m<sup>2</sup> Land price \$195,000