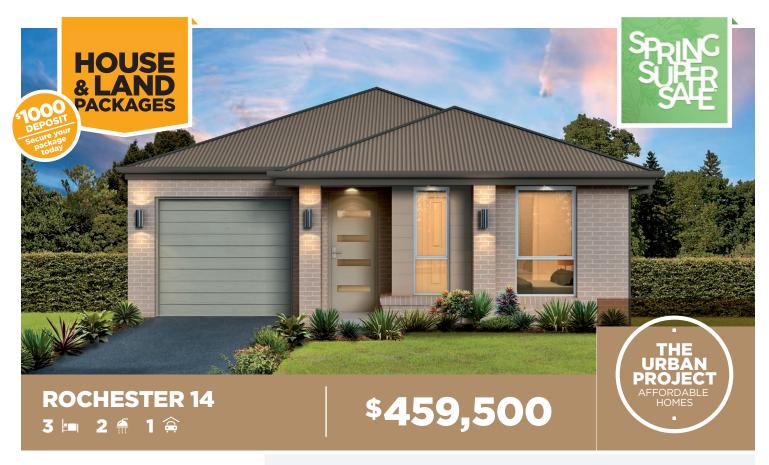

### Lot 161, Lochdon Drive Ravensfield Estate Farley, NSW 2320

House size<sup>†</sup> 134.5m<sup>2</sup> House price \$264,500

Land size 550.0m<sup>2</sup> Land price \$195,000

### Bellriver Urban packages feature:

- Urban Series specifications & inclusions
- Basix report inclusive of rainwater tank
- Site costs & service connections
- Quality laminate flooring throughout
- Quality carpet to balance
- Westinghouse S/S appliances
- Westinghouse S/S 900mm rangehood
- Triple coated paint system
- 90mm wall frames
- Plain concrete to porch & alfresco

#### THIS PACKAGE ALSO INCLUDES:

- Estella façade
- Ducted air-conditioning
- 20mm stone benchtops to kitchen
- Concrete driveway & path
- Automatic garage door

\*Conditions apply: Spring Super Sale offer is available to customers who deposit from Monday 7th September 2020. This promotion cannot be used in conjunction with any other promotions offered by Bellriver Homes. The relevant discount will be secured by payment of the non-refundable deposit and will apply to the construction contract only in any eligible house and land package and is not transferable or exchangeable and cannot be taken as cash.