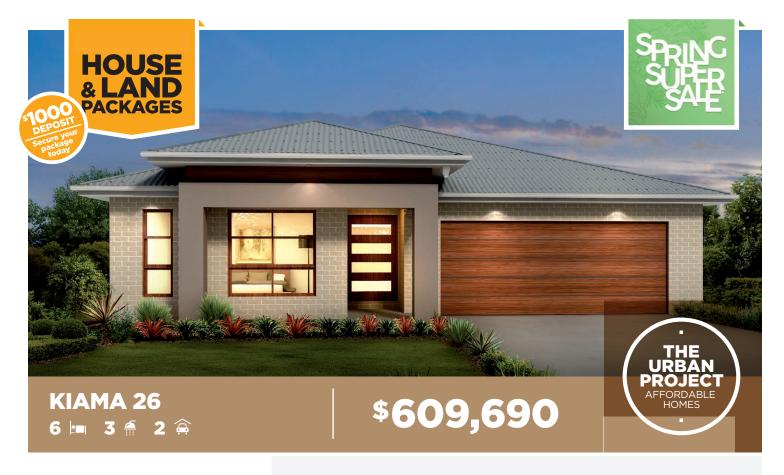

# Lot 170, Dodworth Street Ravensfield Estate Farley, NSW 2320

House size 245.6m<sup>2</sup>
House price \$401,690

Land size 595.0m<sup>2</sup> Land price \$208,000

### Bellriver Urban packages feature:

- Urban Series specifications & inclusions
- Basix report inclusive of rainwater tank
- Site costs & service connections
- Quality laminate flooring throughout
- Quality carpet to balance
- Westinghouse S/S appliances
- Westinghouse S/S 900mm rangehood
- Triple coated paint system
- 90mm wall frames
- Plain concrete to porch & alfresco

#### THIS PACKAGE ALSO INCLUDES:

- Milan façade
- Ducted air-conditioning
- 20mm stone benchtops to kitchen
- Concrete driveway & path
- Automatic garage door

\*Conditions apply: Spring Super Sale offer is available to customers who deposit from Monday 7th September 2020. This promotion cannot be used in conjunction with any other promotions offered by Bellriver Homes. The relevant discount will be secured by payment of the non-refundable deposit and will apply to the construction contract only in any eligible house and land package and is not transferable or exchangeable and cannot be taken as cash.