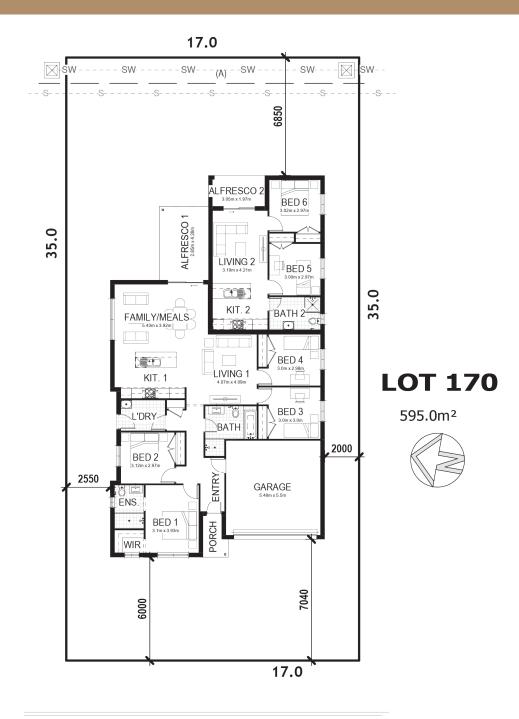

# Lot 170, Dodworth Street Ravensfield Estate Farley, NSW 2320

House size 245.6m<sup>2</sup>
House price \$401,690

Land size 595.0m<sup>2</sup> Land price \$208,000

# PROPOSED SITING OF YOUR NEW BELLRIVER HOME

# **DODWORTH STREET**

## SIMPLIFIED CDC

**Note:** This is a preliminary siting and is subject to a clear copy of title and approval of the builder.

This siting is subject to developer approval, rescode (state building regulations) and council requirements (if required).