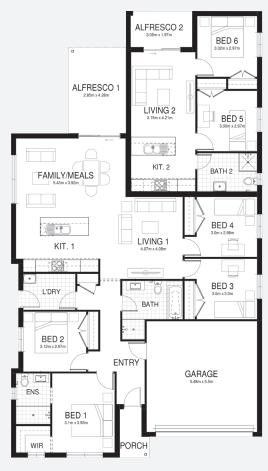

# Lot 170, Dodworth Street Ravensfield Estate Farley, NSW 2320

House size 245.6m<sup>2</sup>
House price \$401,690

Land size 595.0m<sup>2</sup> Land price \$208,000