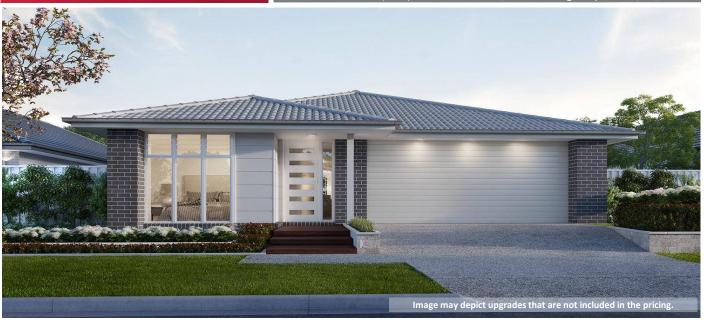

# Home and Land Package \$535,794

Based on home \$327,794 & Land \$208,000 - Package expires 30/09/2021

Floor area: 235.37m2 / 25.34sq | Block size: 595m2 Address: Lot 178 Dodworth Street, Farley

#### "ASK US ABOUT OUR CURRENT PROMOTIONS"

- \* Urban Façade
- \* Covered Alfresco
- \* Open Plan Living
- \* Perry Homes 'Standard Inclusions'
- \* Upgraded Designer Kitchen with stainless steel appliances
- \* 'Reconstituted' stone benchtops to Kitchen
- \* All internal floor coverings
- \* Flyscreens to all windows and sliding doors
- \* Wall mounted clothesline
- \* Fully Ducted Airconditioning
- \* TV antenna
- \* Brick letter box
- \* Concrete allowance to driveway, porch and terrace
- \* Allowance for late registration date
- \* Site Works and BASIX allowance and Council lodgement fees included (subject to Contour Survey)