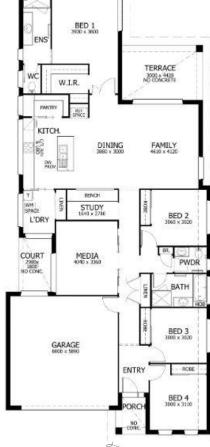

# Home and Land Package \$535,794

Based on home \$327,794 & Land \$208,000 - Package expires 30/09/2021

Floor area: 235.37m2 / 25.34sq | Block size: 595m2 Address: Lot 178 Dodworth Street, Farley

# **Newport 25 Package Inclusions**