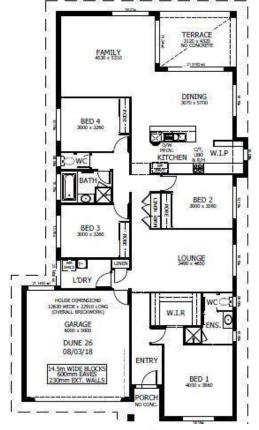

## Home and Land Package \$526,687

Based on home \$318,687 & Land \$208,000 - Package expires 30/09/2021

Floor area: 240.94m2 / 25.94sq | Block size: 595m2 Address: Lot 181 Dodworth Street, Farley

## **Dune 26 Package Inclusions**