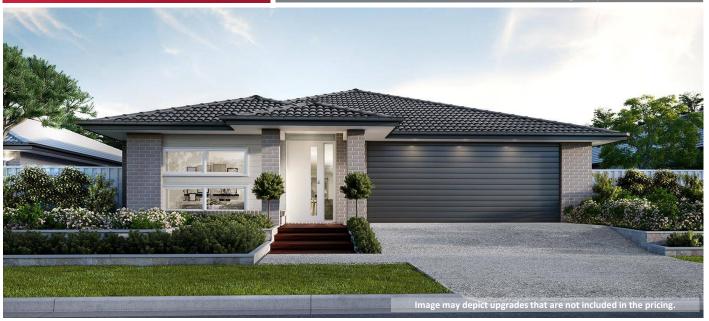

## Home and Land Package \$526,687

Based on home \$318,687 & Land \$208,000 - Package expires 30/09/2021

Floor area: 240.94m2 / 25.94sq | Block size: 595m2 Address: Lot 181 Dodworth Street, Farley

## "ASK US ABOUT OUR CURRENT PROMOTIONS"

- \* Classic Façade
- \* Covered Alfresco
- \* Open Plan Living
- \* Perry Homes 'Standard Inclusions'
- \* Upgraded Designer Kitchen with stainless steel appliances
- \* 'Reconstituted' stone benchtops to Kitchen
- \* All internal floor coverings
- \* Flyscreens to all windows and sliding doors
- \* Wall mounted clothesline
- \* Fully Ducted Airconditioning
- \* TV antenna
- \* Brick letter box
- \* Concrete allowance to driveway, porch and terrace
- \* Allowance for late registration date
- \* Site Works and BASIX allowance and Council lodgement fees included (subject to Contour Survey)