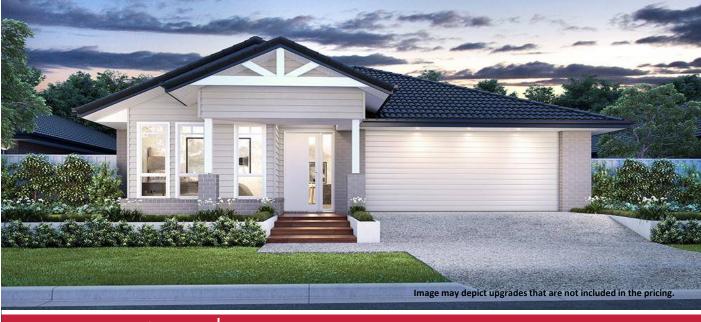

# Home and Land Package From \$576.909

Based on home \$331,909 & Land \$245,000 - Package expires 30/06/2021

4

Floor area: 250.73m2 / 26.99sq Block size: 820m2 Lot 506 Bordeaux Terrace, Lochinvar

### "ASK US ABOUT OUR CURRENT PROMOTIONS"

- \* Hampton's facade
- \* Covered Alfresco
- \* Open Plan Living
- \* Upgraded Designer Kitchen with Stainless Steel appliances
- \* Westinghouse dual fuel freestanding cooker & canopy range hood
- \* 'Reconstituted' stone benchtops to Kitchen
- \* Fully Ducted Air Conditioning
- \* Floor coverings throughout.
- \* Flyscreens to all windows and sliding doors.
- \* Wall mounted clothesline
- \* Brick letterbox
- \* TV antenna.
- \* Concrete Allowance to Driveway, Porch & Terrace
- \* Site Cost allowance including Council Approval (subject to Contour Survey)
- \* Allowance included for late registration date