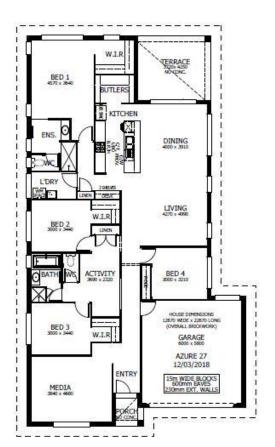

# Home and Land Package From \$576.909

Based on home \$331,909 & Land \$245,000 - Package expires 30/06/2021

4

Floor area: 250.73m2 / 26.99sq Block size: 820m2 Lot 506 Bordeaux Terrace, Lochinvar

## **Azure 27 Package Inclusions**

\* The Azure 27 is on display at 22 Breakwell Road, Cameron Park