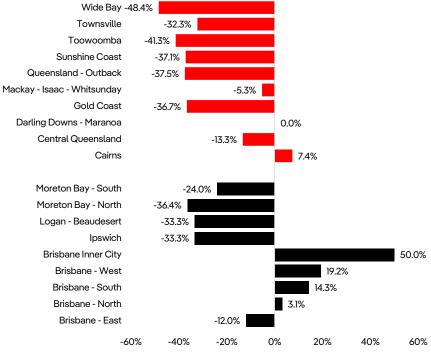

#### Total rental listings were -11.8% yoy in Jan 23 in Brisbane and +6.4% yoy in regional Qld

Monthly total rental listings Brisbane, 2015 to 2023

#### Year-on-year change in total rental listings, Qld SA4 regions, Jan 23