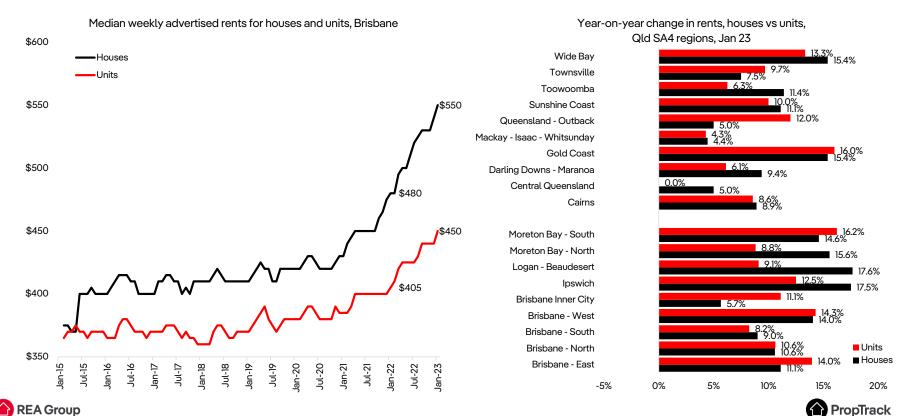

# Brisbane median advertised rents were \$500/week in Jan 23 and in regional Qld they were also \$500/week

## Brisbane median advertised rents were +12.4% yoy to Jan 23 and regional Qld rents were +11.1%