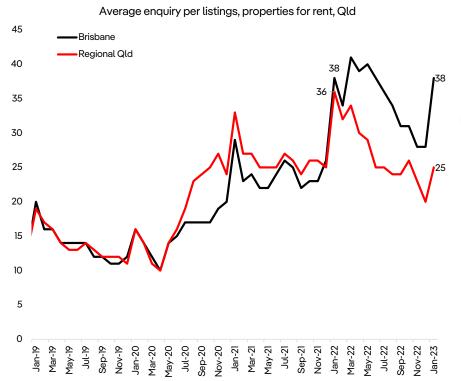

# Enquiry per listing in Brisbane were unchanged yoy in Jan 23 and in regional Qld they were -30.6% yoy