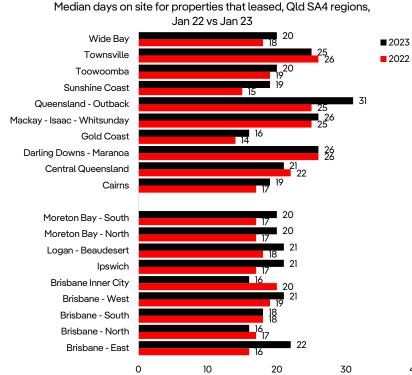

3 and in regional Qld they were +9.9%











#### Total rental listings were -11.8% yoy in Jan 23 in Brisbane and +6.4% yoy in regional Qld

Monthly total rental listings Brisbane, 2015 to 2023



#### Year-on-year change in total rental listings, Qld SA4 regions, Jan 23







#### It is becoming increasingly difficult to find rentals for less than \$400/week throughout Qld









#### Rental vacancy rates have fallen over the year in Brisbane but drifted marginally higher regionally









# Enquiry per listing in Brisbane were unchanged yoy in Jan 23 and in regional Qld they were -30.6% yoy











# Potential renters per listing in Brisbane were +1.2% yoy and in regional Qld they were -19.8% yoy







#### Properties continue to lease very quickly throughout most of Qld











#### Thank you!