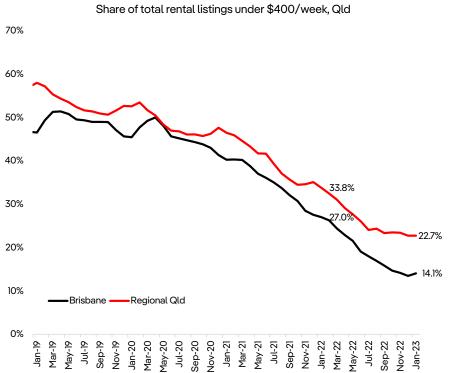

#### It is becoming increasingly difficult to find rentals for less than \$400/week throughout Qld