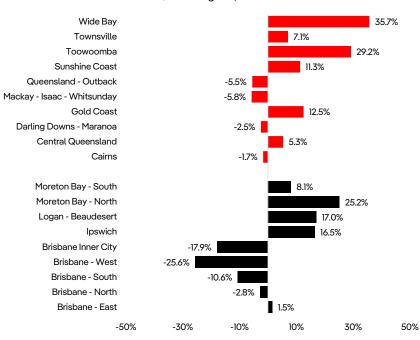

#### Total rental listings were -11.8% yoy in Jan 23 in Brisbane and +6.4% yoy in regional Qld

Monthly total rental listings Brisbane, 2015 to 2023