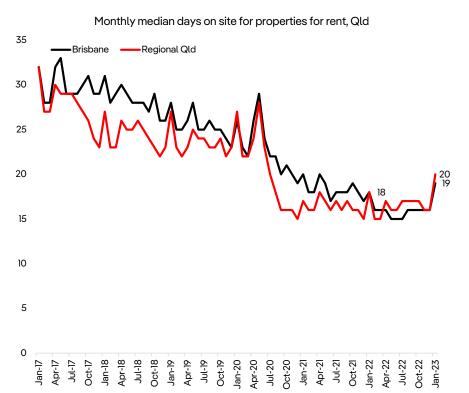

23 and in regional Qld they were +9.9%











#### Total rental listings were -11.8% yoy in Jan 23 in Brisbane and +6.4% yoy in regional Qld

Monthly total rental listings Brisbane, 2015 to 2023



#### Year-on-year change in total rental listings, Qld SA4 regions, Jan 23







#### It is becoming increasingly difficult to find rentals for less than \$400/week throughout Qld









#### Rental vacancy rates have fallen over the year in Brisbane but drifted marginally higher regionally









# Enquiry per listing in Brisbane were unchanged yoy in Jan 23 and in regional Qld they were -30.6% yoy











# Potential renters per listing in Brisbane were +1.2% yoy and in regional Qld they were -19.8% yoy







#### Properties continue to lease very quickly throughout most of Qld











#### Thank you!