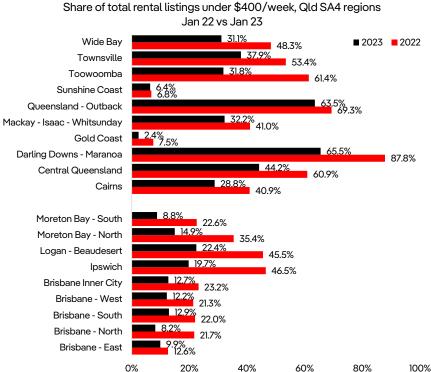

#### It is becoming increasingly difficult to find rentals for less than \$400/week throughout Qld