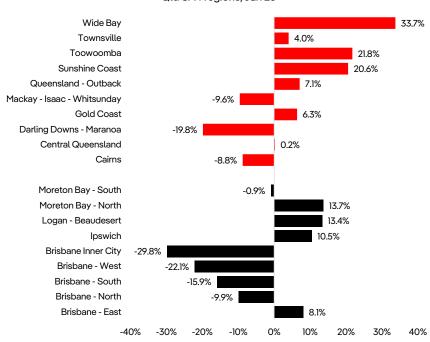

Overview of the market for properties for rent



# Brisbane median advertised rents were \$500/week in Jan 23 and in regional Qld they were also \$500/week







## Brisbane median advertised rents were +12.4% yoy to Jan 23 and regional Qld rents were +11.1%



# Since the start of the pandemic Brisbane rents are +23.5% and regional Qld rents are +28.2%







#### Gross rental yields in Brisbane in Jan 23 were 4.4% and in regional Qld they were 5.2%







# New rental listings in Brisbane were -4.5% yoy in Jan 23 and in regional Qld they were +9.9%











#### Total rental listings were -11.8% yoy in Jan 23 in Brisbane and +6.4% yoy in regional Qld

Monthly total rental listings Brisbane, 2015 to 2023



#### Year-on-year change in total rental listings, Qld SA4 regions, Jan 23







#### It is becoming increasingly difficult to find rentals for less than \$400/week throughout Qld









#### Rental vacancy rates have fallen over the year in Brisbane but drifted marginally higher regionally









# Enquiry per listing in Brisbane were unchanged yoy in Jan 23 and in regional Qld they were -30.6% yoy











# Potential renters per listing in Brisbane were +1.2% yoy and in regional Qld they were -19.8% yoy







#### Properties continue to lease very quickly throughout most of Qld











#### Thank you!