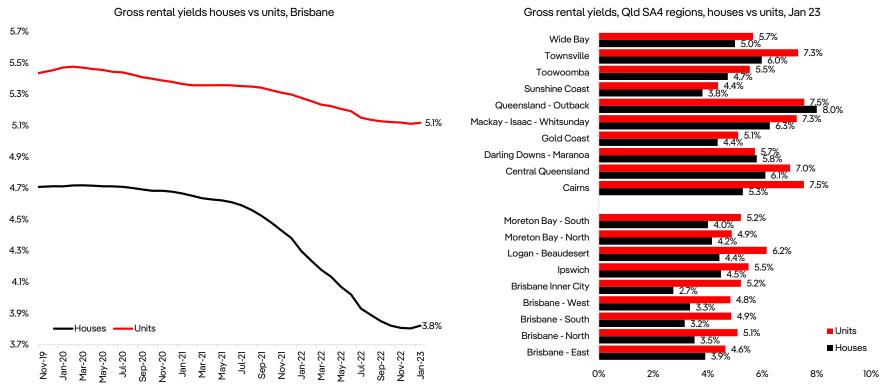

#### Gross rental yields in Brisbane in Jan 23 were 4.4% and in regional Qld they were 5.2%