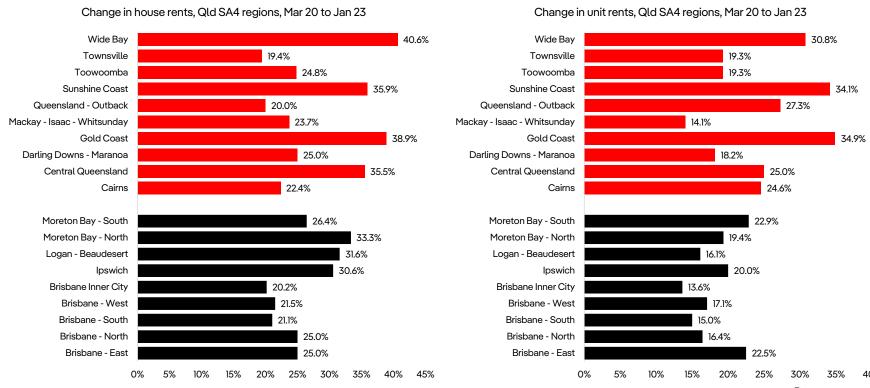

# Since the start of the pandemic Brisbane rents are +23.5% and regional Qld rents are +28.2%