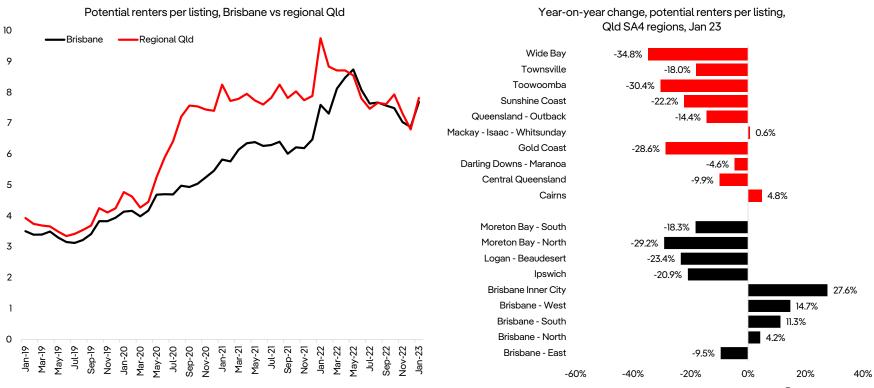

# Potential renters per listing in Brisbane were +1.2% yoy and in regional Qld they were -19.8% yoy