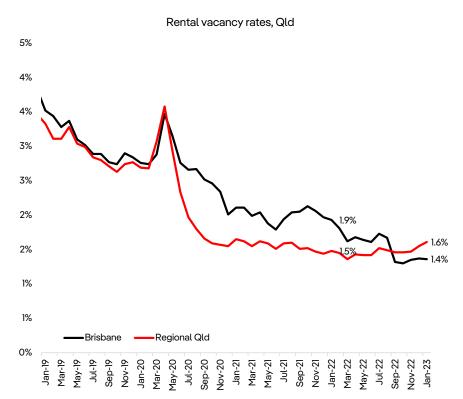

#### Rental vacancy rates have fallen over the year in Brisbane but drifted marginally higher regionally