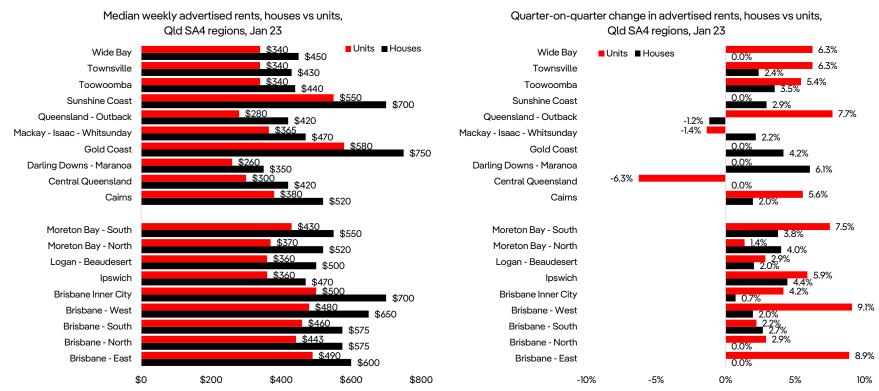

# Brisbane median advertised rents were \$500/week in Jan 23 and in regional Qld they were also \$500/week