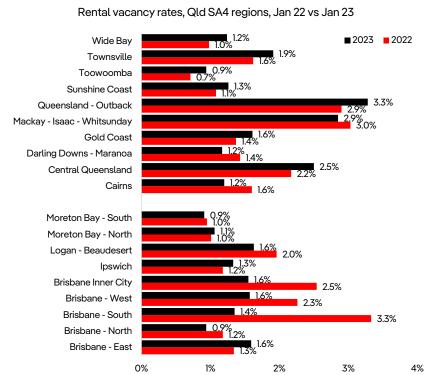

#### Rental vacancy rates have fallen over the year in Brisbane but drifted marginally higher regionally