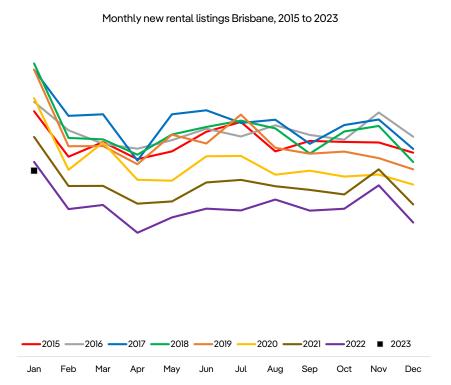

# New rental listings in Brisbane were -4.5% yoy in Jan 23 and in regional Qld they were +9.9%