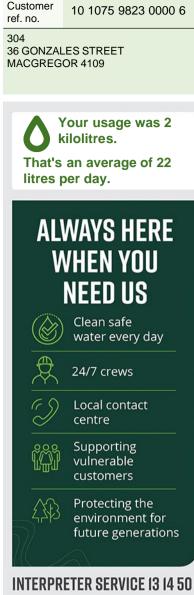

Property Location: 304 **36 GONZALES STREET** MACGREGOR 4109

| The sector of th | P-LW                           |  |
|--------------------------------------------------------------------------------------------------------------------------------------------------------------------------------------------------------------------------------------------------------------------------------------------------------------------------------------------------------------------------------------------------------------------------------------------------------------------------------------------------------------------------------------------------------------------------------------------------------------------------------------------------------------------------------------------------------------------------------------------------------------------------------------------------------------------------------------------------------------------------------------------------------------------------------------------------------------------------------------------------------------------------------------------------------------------------------------------------------------------------------------------------------------------------------------------------------------------------------------------------------------------------------------------------------------------------------------------------------------------------------------------------------------------------------------------------------------------------------------------------------------------------------------------------------------------------------------------------------------------------------------------------------------------------------------------------------------------------------------------------------------------------------------------------------------------------------------------------------------------------------------------------------------------------------------------------------------------------------------------------------------------------------------------------------------------------------------------------------------------------------|--------------------------------|--|
| Total Due                                                                                                                                                                                                                                                                                                                                                                                                                                                                                                                                                                                                                                                                                                                                                                                                                                                                                                                                                                                                                                                                                                                                                                                                                                                                                                                                                                                                                                                                                                                                                                                                                                                                                                                                                                                                                                                                                                                                                                                                                                                                                                                      | \$211.81                       |  |
| Current Charges                                                                                                                                                                                                                                                                                                                                                                                                                                                                                                                                                                                                                                                                                                                                                                                                                                                                                                                                                                                                                                                                                                                                                                                                                                                                                                                                                                                                                                                                                                                                                                                                                                                                                                                                                                                                                                                                                                                                                                                                                                                                                                                | \$211.81                       |  |
| Balance                                                                                                                                                                                                                                                                                                                                                                                                                                                                                                                                                                                                                                                                                                                                                                                                                                                                                                                                                                                                                                                                                                                                                                                                                                                                                                                                                                                                                                                                                                                                                                                                                                                                                                                                                                                                                                                                                                                                                                                                                                                                                                                        | \$0.00                         |  |
| Your Current Account                                                                                                                                                                                                                                                                                                                                                                                                                                                                                                                                                                                                                                                                                                                                                                                                                                                                                                                                                                                                                                                                                                                                                                                                                                                                                                                                                                                                                                                                                                                                                                                                                                                                                                                                                                                                                                                                                                                                                                                                                                                                                                           |                                |  |
| Amount Paid                                                                                                                                                                                                                                                                                                                                                                                                                                                                                                                                                                                                                                                                                                                                                                                                                                                                                                                                                                                                                                                                                                                                                                                                                                                                                                                                                                                                                                                                                                                                                                                                                                                                                                                                                                                                                                                                                                                                                                                                                                                                                                                    | \$219.03C                      |  |
| Amount Billed                                                                                                                                                                                                                                                                                                                                                                                                                                                                                                                                                                                                                                                                                                                                                                                                                                                                                                                                                                                                                                                                                                                                                                                                                                                                                                                                                                                                                                                                                                                                                                                                                                                                                                                                                                                                                                                                                                                                                                                                                                                                                                                  | \$246.54                       |  |
| Your Last Account                                                                                                                                                                                                                                                                                                                                                                                                                                                                                                                                                                                                                                                                                                                                                                                                                                                                                                                                                                                                                                                                                                                                                                                                                                                                                                                                                                                                                                                                                                                                                                                                                                                                                                                                                                                                                                                                                                                                                                                                                                                                                                              |                                |  |
| count ourninary                                                                                                                                                                                                                                                                                                                                                                                                                                                                                                                                                                                                                                                                                                                                                                                                                                                                                                                                                                                                                                                                                                                                                                                                                                                                                                                                                                                                                                                                                                                                                                                                                                                                                                                                                                                                                                                                                                                                                                                                                                                                                                                | Fellou 10/03/2023 - 13/00/2023 |  |
| count Summary                                                                                                                                                                                                                                                                                                                                                                                                                                                                                                                                                                                                                                                                                                                                                                                                                                                                                                                                                                                                                                                                                                                                                                                                                                                                                                                                                                                                                                                                                                                                                                                                                                                                                                                                                                                                                                                                                                                                                                                                                                                                                                                  | Period 16/03/2023 - 13/06/2023 |  |

| Customer<br>reference number       | 10 1075 9823 0000 6 |  |  |  |
|------------------------------------|---------------------|--|--|--|
| Bill number                        | 1075 9823 26        |  |  |  |
| Date issued                        | 20/06/2023          |  |  |  |
| Total due                          | \$211.81            |  |  |  |
| Direct debit date                  | 30/07/2023          |  |  |  |
| Your water usage                   |                     |  |  |  |
| Water usage (kL)<br>Days charged   | 2<br>90             |  |  |  |
| Average daily water usage (litres) |                     |  |  |  |

| Current period        | 22  |
|-----------------------|-----|
| Same period last year | 110 |

Thank you for paying by Direct Debit.

The Total Due is due on the Direct Debit Date. It will be debited from your nominated account on the Direct Debit Date shown.