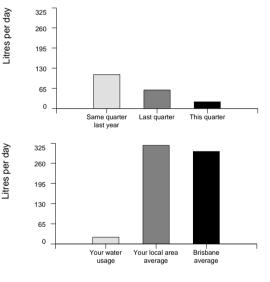

| Customer<br>reference number       | 10 1075 9823 0000 6 |  |  |  |
|------------------------------------|---------------------|--|--|--|
| Bill number                        | 1075 9823 26        |  |  |  |
| Date issued                        | 20/06/2023          |  |  |  |
| Total due                          | \$211.81            |  |  |  |
| Direct debit date                  | 30/07/2023          |  |  |  |
| Your water usage                   |                     |  |  |  |
| Water usage (kL)<br>Days charged   | 2<br>90             |  |  |  |
| Average daily water usage (litres) |                     |  |  |  |

| Current period        | 22  |
|-----------------------|-----|
| Same period last year | 110 |

Thank you for paying by Direct Debit.

The Total Due is due on the Direct Debit Date. It will be debited from your nominated account on the Direct Debit Date shown.