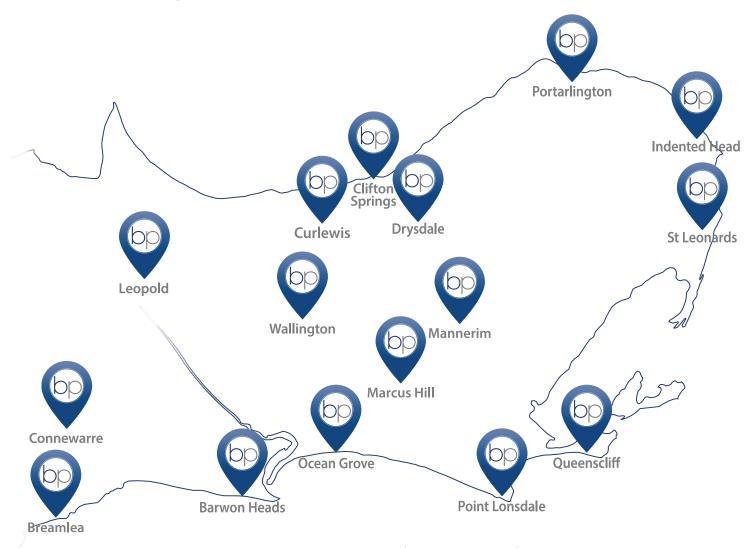

|-----------------|----------------|------------------------------|
| Ocean Grove     | \$430pw        | up 2.3%                      |
| Barwon Heads    | \$445pw        | up 5.9%                      |
| Drysdale        | \$370pw        | up 8.8%                      |
| Clifton Springs | \$360pw        | up 2.8%                      |
| Point Lonsdale  | \$440pw        | up 6.2%                      |
| Leopold         | \$440pw        | up 15.7%                     |
| Portarlington   | \$330pw        | no change                    |
| Indented Head   | \$370pw        | down 0.8%                    |
| St Leonards     | \$335pw        | up 1.5%                      |

If you want a fresh approach to property management, call us anytime.



## Servicing the entire Bellarine Peninsula.