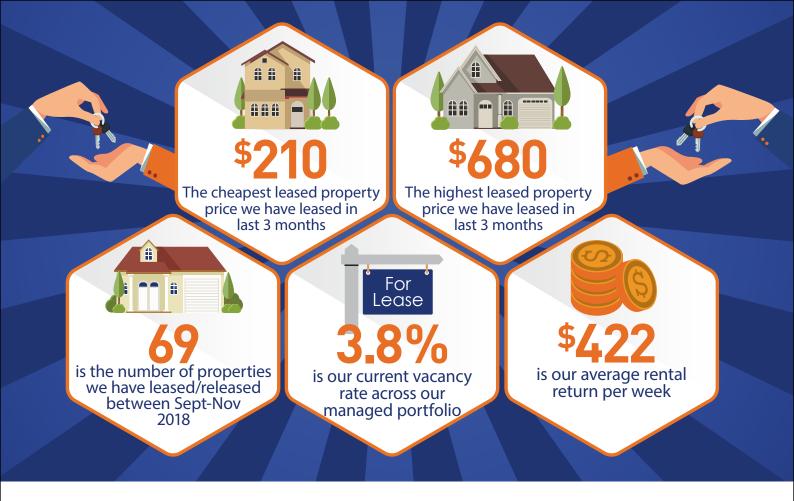

## Consistently...

Through **consistency** in our approach and service level with processing new leases and lease renewals we have secured 69 signed leases since September, with 81% of Tenants in fixed term leases.