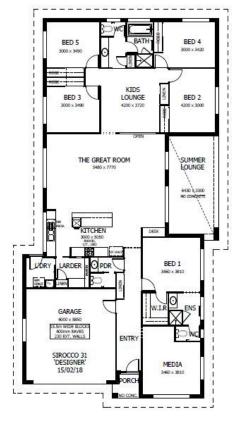

## Sirocco 31 - Designer

Lot 203 Proposed Road, Louth Park

Floor Area: 282.59m<sup>2</sup> or 30.38sq Block size: 1,500m<sup>2</sup>