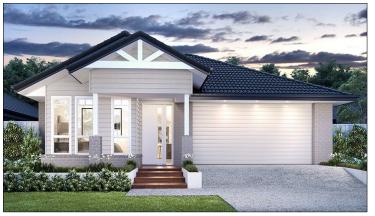

### Package Inclusions:

- •Hamptons Façade
- •Large Covered Alfresco area
- •Perry Homes "Prestige Inclusions Package"
- •'Reconstituted' stone benchtops to Kitchen
- •Upgraded Designer Kitchen
- •Fully Ducted Air Conditioning
- •Westinghouse dual freestanding cooker & canopy range hood
- Downlights & LED electrical package
- Elevated ceilings to living area
- •Flyscreens to all windows and sliding doors
- •All Internal Floor Coverings (builders' range)
- •Concrete allowance for Driveway, Summer Lounge & Porch
- •Clothes Line and TV Antenna
- •Site works & BASIX allowance of \$40,000 \*subject to Contour Survey
- \* Allowance included for late registration date

#### **Ben Hancock**

0435 956 546

ben.hancock@perryhomes.com.au www.hunterregionhouseandland.com.au

Hamptons Façade included in package, upgrades available