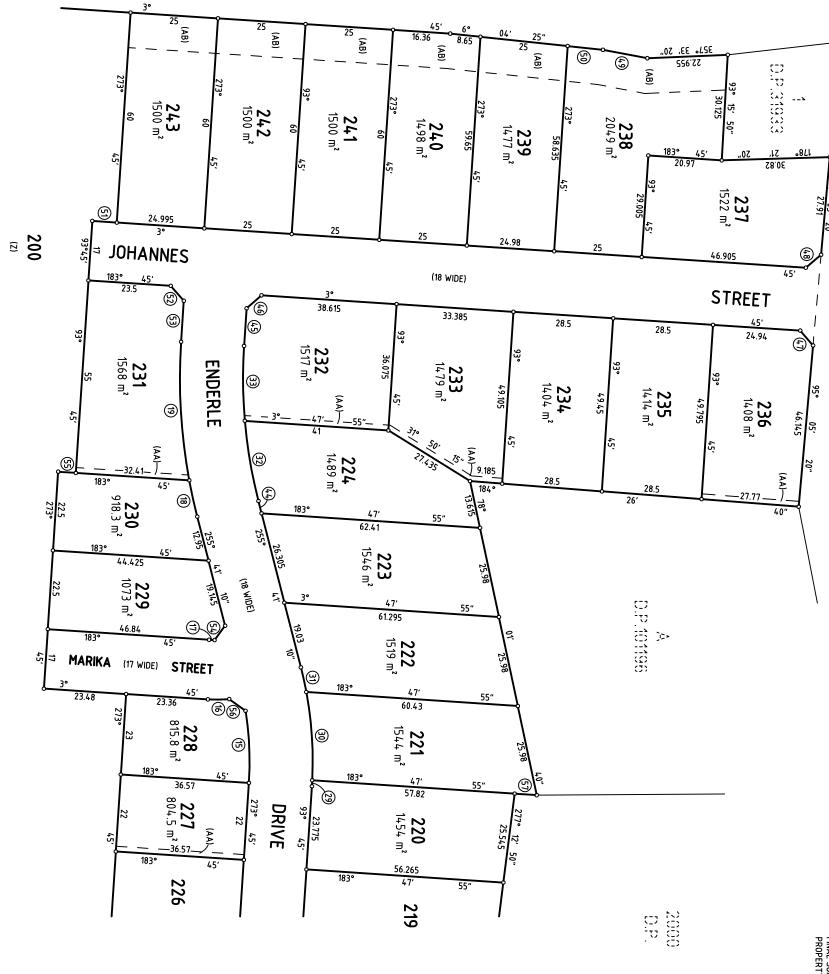

21.655

124 124

16.16 18.35 16.15 17.16 17.15 17.145 24.065 20.235 11.925

129.5 129.5 129.5 129.5 129.5 129.5 129.5 129.5 129.5 24 106

220

56.265

**219** 1453 m²

 $\widehat{\Sigma}_{\widehat{A}}\widehat{\Sigma}$ EASEMENT FOR ELECTRICITY & OTHER PURPOSES 2.05 WIDE (D.P. 1252311)
EASEMENT TO DRAIN WATER 1.5 WIDE
EASEMENT FOR TEMPORARY ASSET PROTECTION ZONE VARIABLE WIDTH

227

**226** 804.5

18672-DP(DRAFT)\_R10\_190606 NIGEL DELFS PLAN OF SUBDIVISION OF LOT 100 D.P.1252311 & LOT 103 D.P.1216128

Date

SURVEYOR Name:

LGA: Reduction Ratio 1:750 Locality: LOCHINVAR Lengths are in metres. MAITLAND