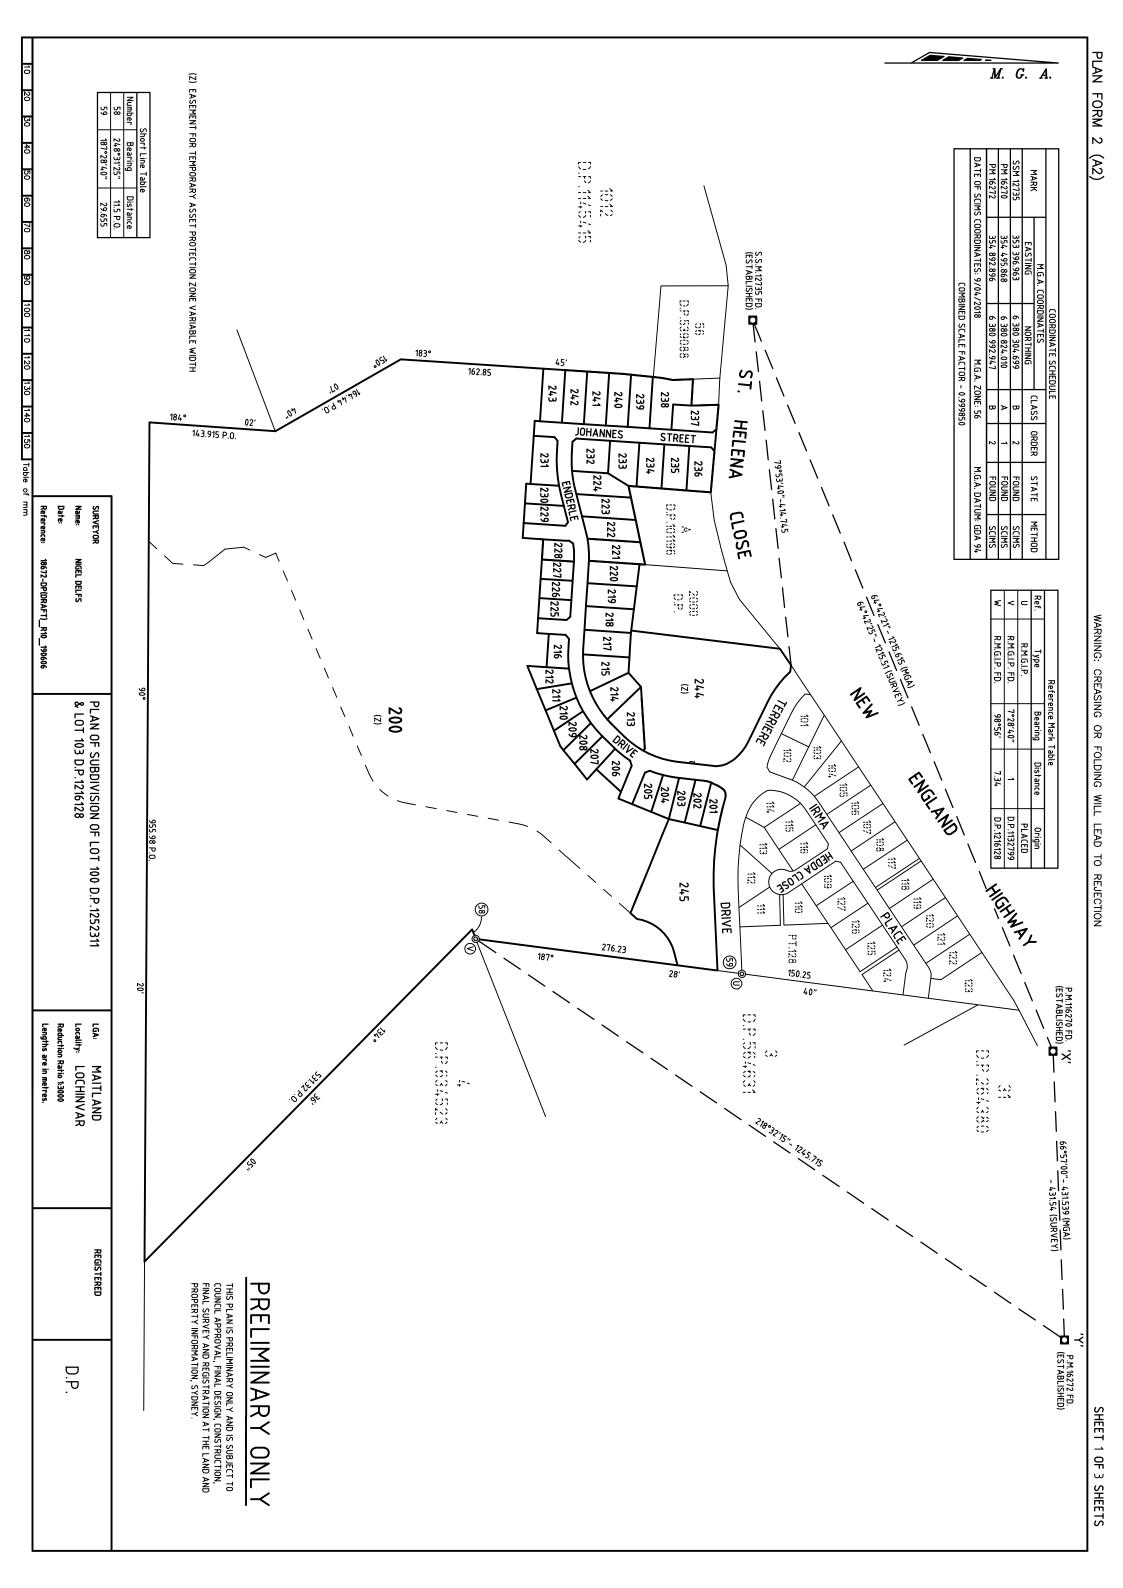

## PRELIMINARY ONLY

M. G. A.

THIS PLAN IS PRELIMINARY ONLY AND IS SUBJECT TO COUNCIL APPROVAL, FINAL DESIGN, CONSTRUCTION, FINAL SURVEY AND REGISTRATION AT THE LAND AND PROPERTY INFORMATION, SYDNEY.

Short Line & Arc Table

227

**226** 804.5

18672-DP(DRAFT)\_R10\_190606 NIGEL DELFS PLAN OF SUBDIVISION OF LOT 100 D.P.1252311 & LOT 103 D.P.1216128

Date

SURVEYOR Name:

LGA: Reduction Ratio 1:750 Locality: LOCHINVAR Lengths are in metres. MAITLAND

SURVEYOR Name:

NIGEL DELFS

PLAN OF SUBDIVISION OF LOT 100 D.P.1252311 & LOT 103 D.P.1216128

Locality: MAITLAND Locality: LOCHINVAR

Reduction Ratio 1:750 Lengths are in metres.

Date:

18672-DP(DRAFT)\_R10\_190606