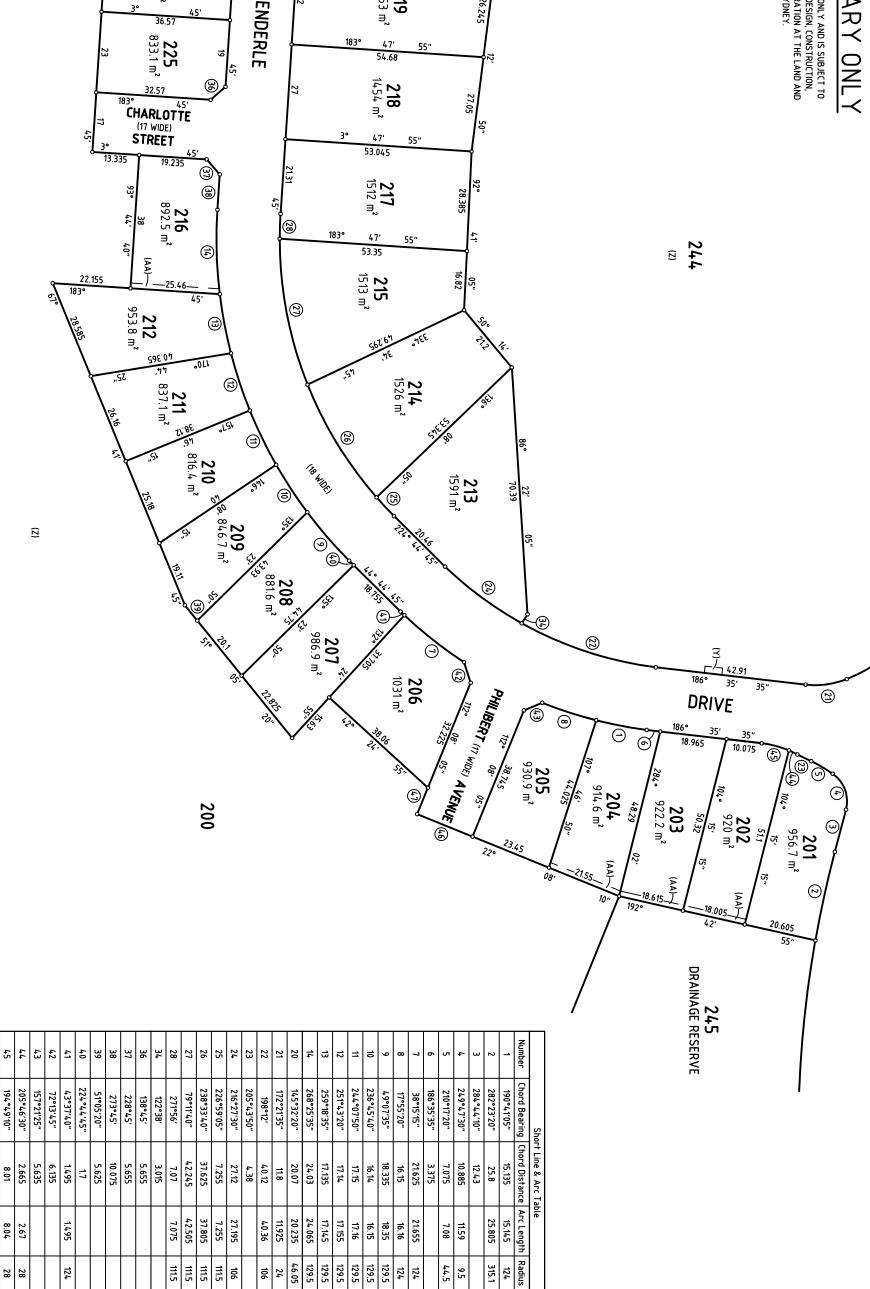

12.43 10.885 7.075 3.375

11.59 7.08

44.5

9.5

25.8

25.805

315.1

21.625

21.655

124 124

16.16 18.35 16.15 17.16 17.15 17.145 24.065 20.235 11.925

129.5 129.5 129.5 129.5 129.5 129.5 129.5 129.5 129.5 24 106

220

56.265

**219** 1453 m²

 $\widehat{\Sigma}_{\widehat{A}}\widehat{\Sigma}$ EASEMENT FOR ELECTRICITY & OTHER PURPOSES 2.05 WIDE (D.P. 1252311)
EASEMENT TO DRAIN WATER 1.5 WIDE
EASEMENT FOR TEMPORARY ASSET PROTECTION ZONE VARIABLE WIDTH

REGISTERED

112°08'05"

202°08′10″

2.67 8.04

28 28 1.495

124

16.15 18.335 16.14 17.15 17.14 17.135 24.03 220.07 11.8 40.12 4.38 27.12 4.38 27.12 4.38 27.12 5.655 5.655 5.655 5.655 5.655 5.655 5.655 5.625 5.635 5.635

27.195 7.255 37.805 42.505 7.075

106 111.5 111.5 111.5

D.P.

110 120 130 140 150 Table of mm Reference:

M. G. A.

THIS PLAN IS PRELIMINARY ONLY AND IS SUBJECT TO COUNCIL APPROVAL, FINAL DESIGN, CONSTRUCTION, FINAL SURVEY AND REGISTRATION AT THE LAND AND PROPERTY INFORMATION, SYDNEY.

|          |         |         |            |         |         |         |          |           |            |           |         |         |            |            |            |            |            |            |            |            |            |         |           | ĸ              | П                      |
|----------|---------|---------|------------|---------|---------|---------|----------|-----------|------------|-----------|---------|---------|------------|------------|------------|------------|------------|------------|------------|------------|------------|---------|-----------|----------------|------------------------|
| 57       | 56      | 55      | 54         | 53      | 52      | 51      | 50       | 49        | 48         | 47        | 46      | 45      | 44         | 33         | 32         | 31         | 30         | 29         | 19         | 18         | 17         | 16      | 15        | Number         |                        |
| 3°47′55″ | 215°43′ | 183°45′ | 126°16′20″ | 273°45′ | 228°45′ | 183°45′ | 6°04'20" | 10°46′20″ | 319°25′10″ | 49°25′10″ | 318°45′ | 273°45′ | 255°41′10″ | 269°25′10″ | 260°23′15″ | 257°35′15″ | 266°09'45" | 273°17'40" | 266°37′25″ | 257°35′30" | 182°41′25″ | 179°13′ | 87°21′15″ | Chord Bearing  | Sh                     |
| 6.315    | 5.72    | 5.05    | 5.08       | 11.73   | 5.655   | 6.975   | 10.125   | 12.875    | 5.725      | 5.59      | 5.655   | 10.73   | 3.615      | 21.37      | 23.195     | 7.195      | 25.225     | 1.725      | 39.575     | 10.605     | 0.795      | 6.085   | 20.58     | Chord Distance | Short Line & Arc Table |
|          |         |         |            |         |         |         |          |           |            |           |         |         |            | 21.39      | 23.22      | 7.2        | 82.22      | 1.725      | 39.675     | 10.61      | 0.795      | 6.095   | 20.625    | Arc Length     | able                   |
|          |         |         |            |         |         |         |          |           |            |           |         |         |            | 141.5      | 141.5      | 108.5      | 108.5      | 108.5      | 159.5      | 159.5      | 21.5       | 38.5    | 90.5      | Radius         |                        |