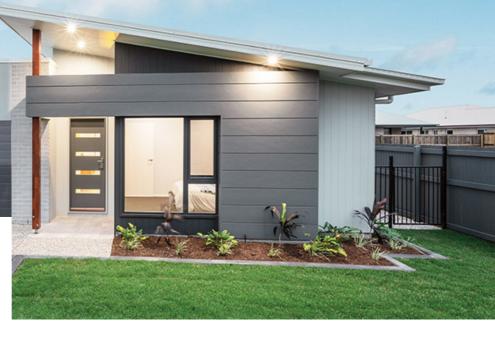

## MARCOOLA209

Lot 75 Silkstone St Ravensfield Farley (Land: 568 m2)

#### Features & Inclusions

- Carpet and tiles throughout
- Colorbond Roof
- Ducted Cooling
- Expansive alfresco area
- Generous site cost allowance