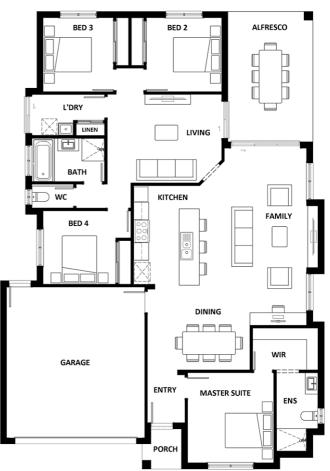

## MARCOOLA209

Lot 75 Silkstone St Ravensfield Farley (Land: 568 m2)

### 4 km 2 km 2 km

| Total (sqs.) | 22.49  |
|--------------|--------|
| Total (m²)   | 208.96 |
| Width (m)    | 12.85  |
| Length (m)   | 18.15  |

#### Features & Inclusions

- Carpet and tiles throughout
- Colorbond Roof
- Ducted Cooling
- Expansive alfresco area
- Generous site cost allowance