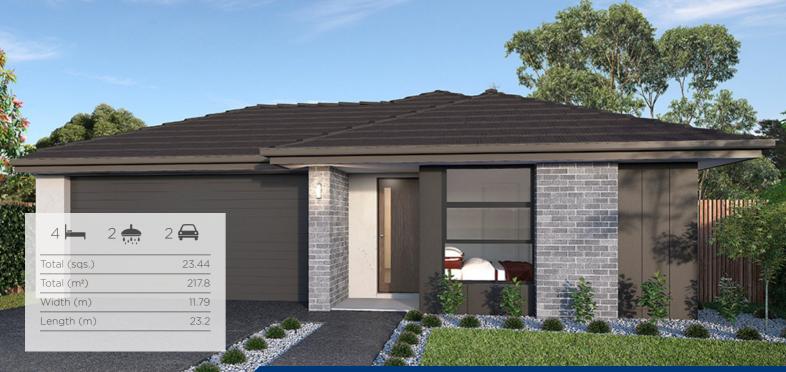

## Lot 314 Cordeaux St Hillview Louth Park

(Land: 1574 m2)

## Features & Inclusions

- Carpet and tiles throughout
- Colorbond Roof
- Ducted Cooling
- Expansive alfresco area
- Generous site cost allowance

For more details, call Donna Harris 0448293239

"Dimensions, photographs, floor plans and facade images are approximate and for illustrative purposes only. They are not drawn to scale. The dimensions provided of "width" and "length" are the actual dimensions of the completed house including alfresco areas (where applicable). It is the home owner's responsibility to ensure that all applicable council regulations and estate requirements are met. Subject to land availability, pricing and site costs unless advertised as a 'fixed price package'. Driveway size based on builder's preferred siting. Check with your local builder's standard range and inclusions. Photographs may include optional features or items that are not supplied by Hotondo Homes. Hotondo Homes reserves the right to change plans, specifications, materials and suppliers without notice. For more information visit your local builder or hotondo.com.au.