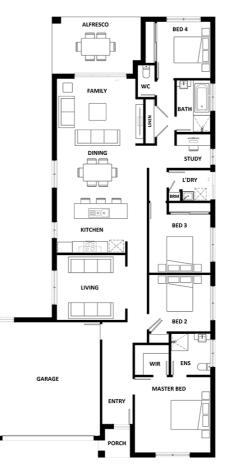

## Lot 314 Cordeaux St Hillview Louth Park

(Land: 1574 m2)

## Features & Inclusions

- Carpet and tiles throughout
- Colorbond Roof
- Ducted Cooling
- Expansive alfresco area
- Generous site cost allowance

For more details, call Donna Harris 0448293239

"Dimensions, photographs, floor plans and facade images are approximate and for illustrative purposes only. They are not drawn to scale. The dimensions provided of "width" and "length" are the actual dimensions of the completed house including alfresco areas (where applicable). It is the home owner's responsibility to ensure that all applicable council regulations and estate requirements are met. Subject to land availability, pricing and site costs unless advertised as a 'fixed price package'. Driveway size based on builder's preferred siting. Check with your local builder's standard range and inclusions. Photographs may include optional features or items that are not supplied by Hotondo Homes. Hotondo Homes reserves the right to change plans, specifications, materials and suppliers without notice. For more information visit your local builder or hotondo.com.au.