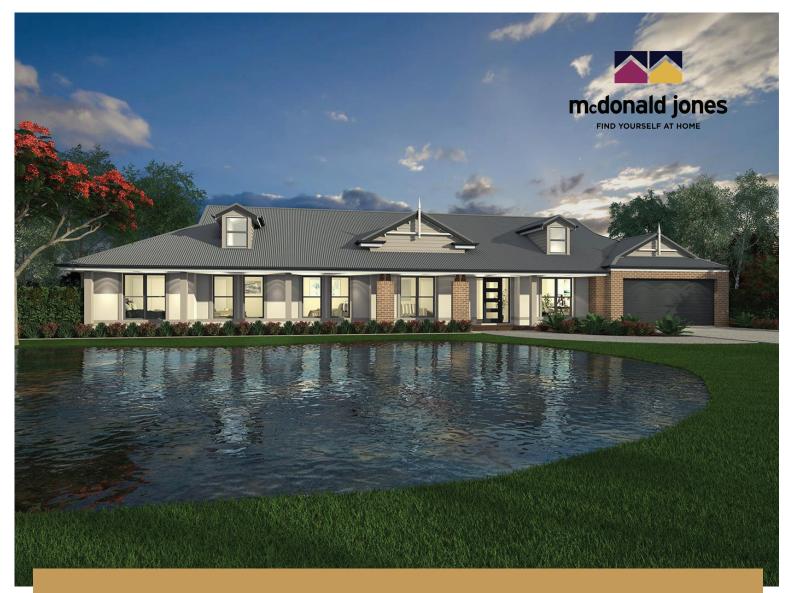

## Bronte Executive

HERITAGE GRANGE

- SUPALOC STEEL FRAME & COLORBOND ROOF
- ACTRON REVERSE CYCLE DUCTED AIR CONDITIONING
- INTERNAL FLOOR COVERINGS
- 2.55M HIGH CEILINGS
- FISHER & PAYKEL 900MM KITCHEN APPLIANCES, INCL. FRIDGE
- ✓ STONE BENCHTOPS TO KITCHEN & BATHROOMS

**HOUSE ONLY** 

JUST ADD LAND

🚝 4 🗍 2 🚔 2

- ALARM & 20 DOWNLIGHTS
- FREESTANDING BATH TO ENSUITE
- LETTERBOX & CLOTHESLINE
- FLYSCREENS TO ALL OPERABLE WINDOWS
- DA LODGEMENT AND APPROVALS

Steven Briant Building & Design Consultant