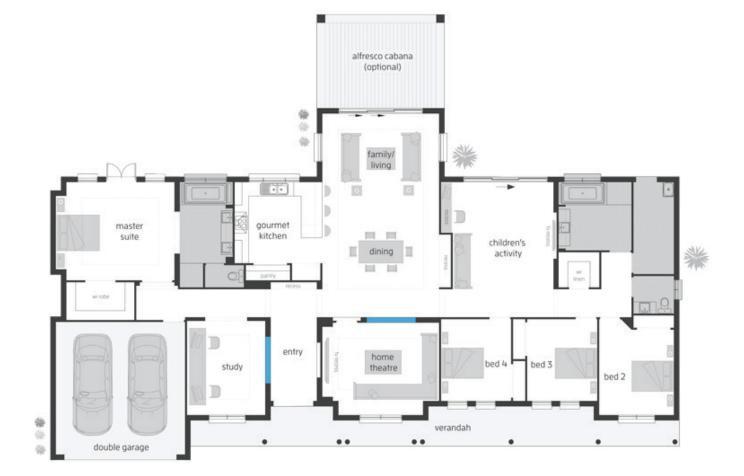

## Bronte Executive

HERITAGE GRANGE

- SUPALOC STEEL FRAME & COLORBOND ROOF
- ACTRON REVERSE CYCLE DUCTED AIR CONDITIONING
- INTERNAL FLOOR COVERINGS
- 2.55M HIGH CEILINGS
- FISHER & PAYKEL 900MM KITCHEN APPLIANCES, INCL. FRIDGE
- ✓ STONE BENCHTOPS TO KITCHEN & BATHROOMS

**HOUSE ONLY** 

JUST ADD LAND

🚝 4 🗍 2 🚔 2

- ALARM & 20 DOWNLIGHTS
- FREESTANDING BATH TO ENSUITE
- LETTERBOX & CLOTHESLINE
- FLYSCREENS TO ALL OPERABLE WINDOWS
- DA LODGEMENT AND APPROVALS

Steven Briant Building & Design Consultant