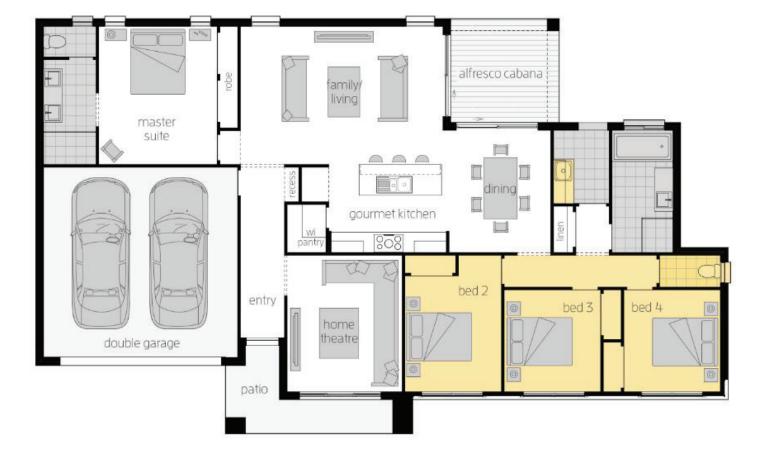

\$333,500\*

Eaton 4 Bedroom

COUNTRY MANOR

- SUPALOC STEEL FRAME & COLORBOND ROOF
- ACTRON REVERSE CYCLE DUCTED AIR CONDITIONING
- INTERNAL FLOOR COVERINGS
- 2.55M HIGH CEILINGS
- FISHER & PAYKEL 900MM KITCHEN APPLIANCES, INCL. FRIDGE
- ✓ STONE BENCHTOPS TO KITCHEN & BATHROOMS

**HOUSE ONLY** 

JUST ADD LAND

- ALARM & 20 DOWNLIGHTS
- FREESTANDING BATH TO ENSUITE
- LETTERBOX & CLOTHESLINE
- FLYSCREENS TO ALL OPERABLE WINDOWS
- DA LODGEMENT AND APPROVALS

Steven Briant Building & Design Consultant