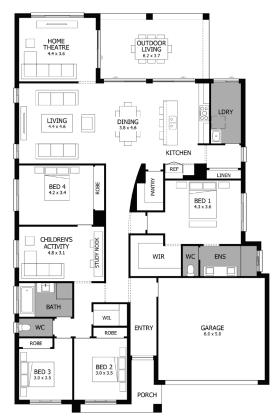

# **MOJO Select**

HOUSE & LAND PACKAGE





LOT 208

St Helena Village\* LOCHINVAR NSW 2321

\$561,400\*

LAND COST \$215,000

LOT SIZE 803.7m<sup>2</sup>

Atrium 31 - Romantic













Note: Floorplan shown may not represent packaged facade.

## **MOJO Select**

HOUSE & LAND PACKAGE





#### **Design Features**

We know that families want it all when it comes to modern day living, look no further than the Atrium.

### **Full of Luxury Inclusions**

- Split contract- Save on stamp duty
- Mojo X Inclusions
- · Standard site cost and Basix
- Ceramic tiles & Carpet floor coverings (builders selection)
- T2 termite treated timber frame
- Face brick construction (design specific).
- · 2450mm high ceilings (nominal).
- · Remote Panel lift garage door
- 3 Coat Paint system
- · Gas cook top
- · 25 year structural guarantee

#### **Additional Inclusions**

- Driveway
- · Split system AC to Master Suite

\*Siting plan is based on modern facade and may vary from front page facade