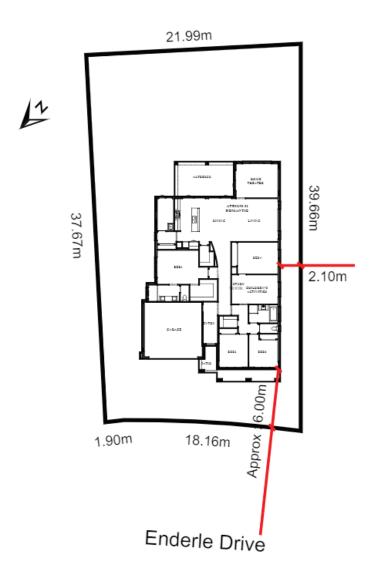

#### **Additional Inclusions**

- Driveway
- · Split system AC to Master Suite

\*Siting plan is based on modern facade and may vary from front page facade image and floor plan.

**Contact: Mojo Homes** 

Email: enquiries@mojohomes.com.au