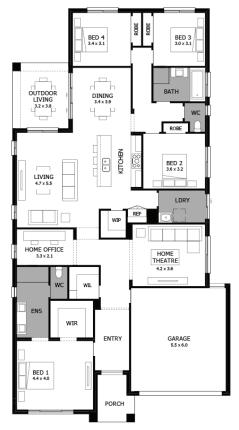

Note: Floorplan shown may not represent packaged facade.

\*See important Information Back Page

#### **Design Features**

The Verve 28 is a versatile design perfect for the growing family.