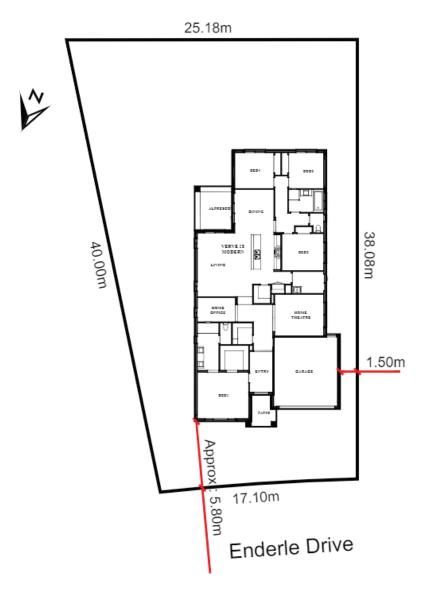

#### **Additional Inclusions**

- Driveway
- · Split system AC to Master Suite

\*Siting plan is based on modern facade and may vary from front page facade image and floor plan.

**Contact: Mojo Homes** 

Email: enquiries@mojohomes.com.au