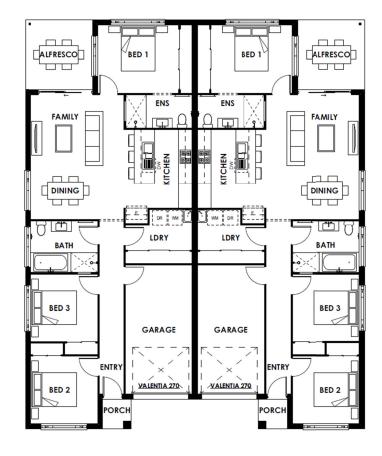

## Valentia 270 Lot 72 Silkstone Street Farley

Facade: Classic House: 270m² (29sq) Lot Size: 564m2 Land: \$179,000 Duplex: \$516,000

6

4

2

\$695,000