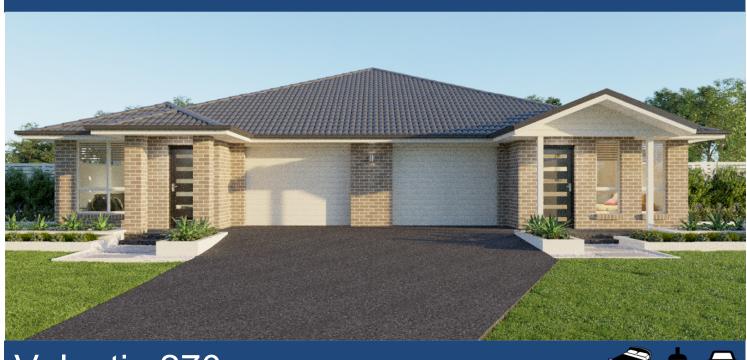

## Valentia 270 Lot 72 Silkstone Street Farley

Facade: Classic House: 270m² (29sq) Lot Size: 564m2 Land: \$179,000 Duplex: \$516,000

6

4

2

\$695,000