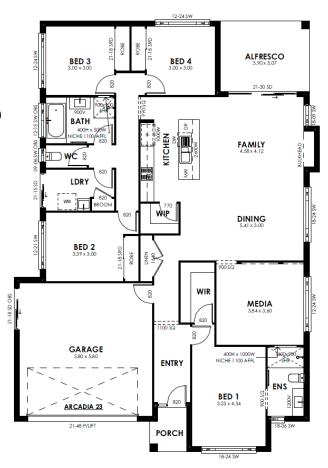

## Arcadia 23

House Size: 221m<sup>2</sup> (23.7sq) Width: 12.9m Depth: 18.8m Minimum Lot Width: 14.9m

\$288,383