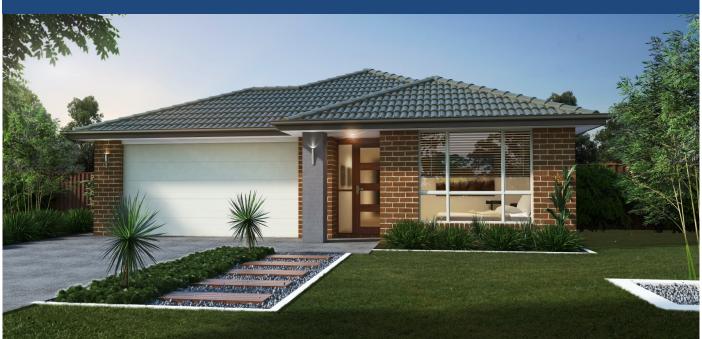

## Arcadia 23

House Size: 221m<sup>2</sup> (23.7sq) Width: 12.9m Depth: 18.8m Minimum Lot Width: 14.9m

\$288,383