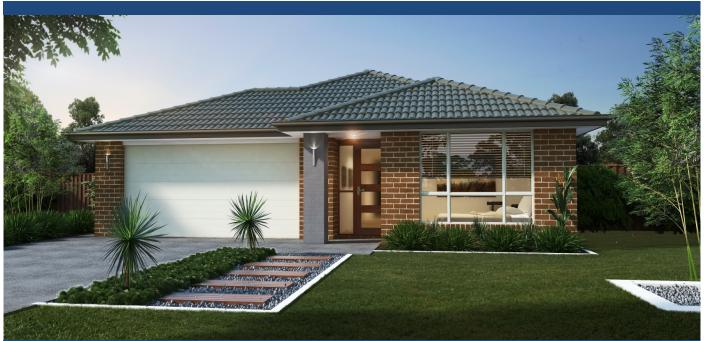

## HOUSE ONLY PACKAGE

Jasper 22

House Size: 204m² (22sq) Width: 11.5m Depth: 21.6m Minimum Lot Width: 13.5m

4 2 2

\$278,409