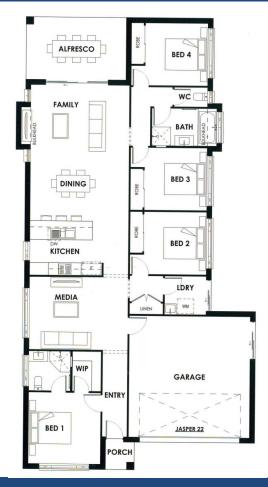

## HOUSE ONLY PACKAGE

Jasper 22

House Size: 204m² (22sq) Width: 11.5m Depth: 21.6m Minimum Lot Width: 13.5m

4 2 2

\$278,409