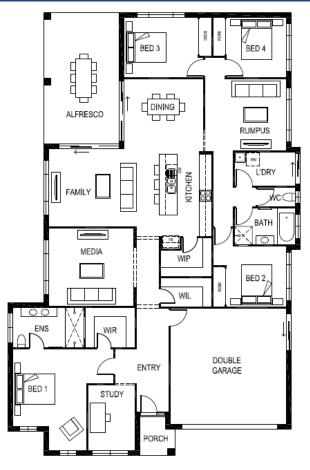

## HOUSE ONLY PACKAGE

Pinnacle 30

House Size: 278m² (29.9sq) Width: 14.6m Depth: 22.1m Minimum Lot Width: 16.6m

4 2 2

\$336,715