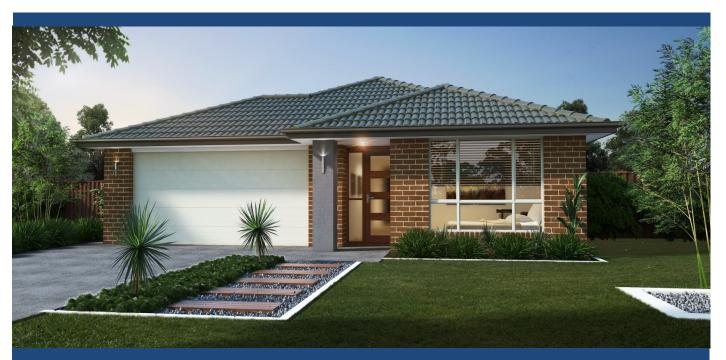

## Sovereign 20

House Size: 190m² (20.4sq) Width: 11.5m Depth: 17.2m Minimum Lot Width: 13.5m

3

2

\$268,095