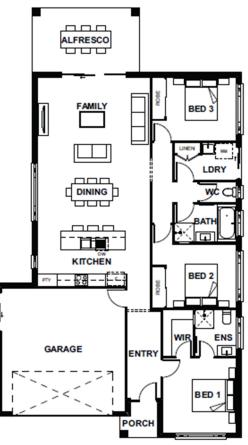

## Sovereign 20

House Size: 190m² (20.4sq) Width: 11.5m Depth: 17.2m Minimum Lot Width: 13.5m

3

2

\$268,095