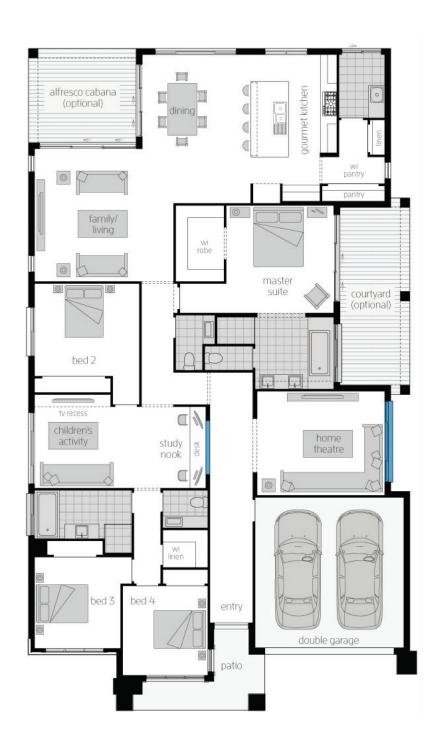

Steven Briant **Building & Design Consultant** 

m 0447955839

sbriant@mcdonaldjones.com.au

mcdonaldjoneshomes.com.au

Note: Floorplan shown may not represent packaged facade

\*Conditions apply to all packages: Individual legal contracts apply for both the home and the land (land contract to be issued by developer) and is subject to availability. Price is valid for 3 months from 1/7/2019. House price includes GST. The price does not include additional legal fees relating to the building and/or land contract, stamp duty and registration fees which includes transfer, change of ownership fees or any other relevant charges to the acquisition of land. Standard inclusions apply to list price. Images shown may depict fixtures, finishes and features not supplied by McDonald Jones such as alfresco decking, internal and external fireplaces, window and household furnishings and landscaping. Published prices do not include the supply of these items. Images may also depict optional variations to the house such as pendant and down lights which incur additional charges. Package prices are based on standard site costs/BASIX/work cover requirements. Fixed price house + land package is subject to statutory authority final approval. McDonald Jones Homes reserves the right to change prices or inclusions without notice. For more detailed home pricing, including details about the standard inclusions for the house and charges for optional variations, please talk to one of our consultants. Specific details, pricing and dimensions will be included in your contract. Purchasers should inform and assure themselves by inspection, independent advice or as otherwise necessary prior to purchase. All plans are copyright and no part may be reproduced or copied without prior consent from Newcastle Quality Constructions Pty Ltd ABN 82 003 687 232 Licence number 41628 T/A McDonald Jones Homes. 0.0%