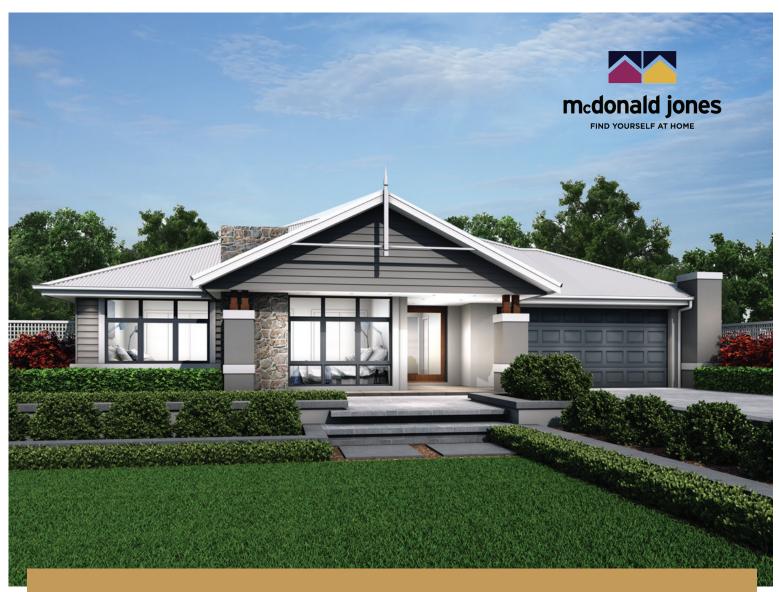

**LOT 303 ST HELANAS** 

\$723,800\*

## **Anchorage Three**

WESTBURY

- ✓ SUPALOC STEEL FRAME & COLORBOND ROOF
- ✓ ACTRON REVERSE CYCLE DUCTED AIR CONDITIONING
- ✓ INTERNAL FLOOR COVERINGS
- ✓ COLOURED CONCRETE DRIVEWAY & ENTRY PATH
- 2.55M HIGH CEILINGS
- ✓ FISHER & PAYKEL 900MM KITCHEN APPLIANCES

## **FIXED PRICE**

HOUSE & LAND PACKAGE

- ✓ STONE BENCHTOP TO KITCHEN & BATHROOMS
- **ALARM & 20 DOWNLIGHTS**
- ✓ TURF TO FRONT YARD, LETTERBOX & CLOTHESLINE
- FLYSCREENS TO ALL OPERABLE WINDOWS
- DA LODGEMENT & APPROVALS
- ✓ PLUS MUCH MORE!