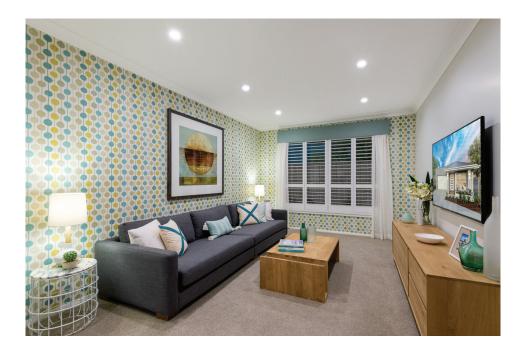

## **Design Features**

The Bohemia is the complete package, full of contemporary design, style and functionality.

### **Full of Luxury Inclusions**

- Split contract- Save on stamp duty
- Mojo X Inclusions
- · Standard site cost and Basix
- Ceramic tiles & Carpet floor coverings (builders selection)
- T2 termite treated timber frame
- Face brick construction (design specific).
- · 2450mm high ceilings (nominal).
- · Remote Panel lift garage door
- 3 Coat Paint system
- · Gas cook top
- 25 year structural guarantee

#### **Additional Inclusions**

- Driveway
- · Split system AC to Master Suite

\*Siting plan is based on modern facade and may vary from front page facade image and floor plan.

**Contact: Mojo Homes** 

Email: enquiries@mojohomes.com.au