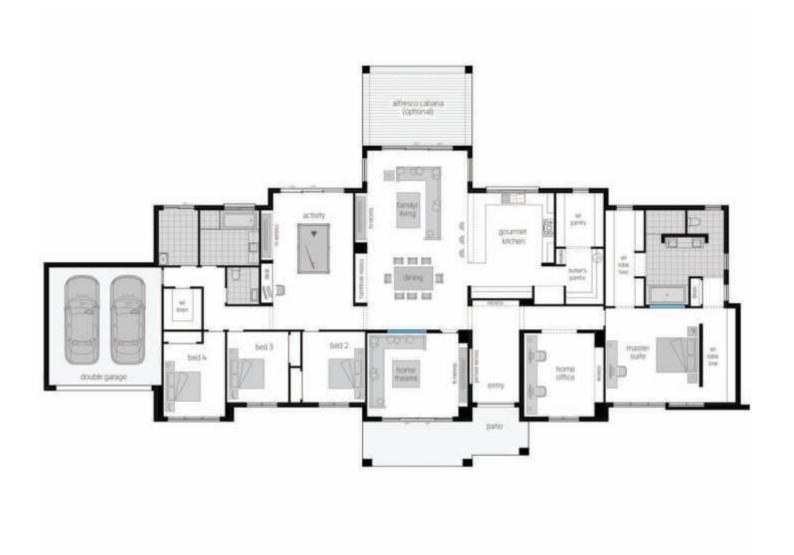

Steven Briant **Building & Design Consultant** 

m 0447955839 sbriant@mcdonaldjones.com.au

alfresco home cabana theatre (optional) bed 3 family/ gourmet living 0000 bed 2 pantry W robe entry master suite double garage ..

Note: Floorplan shown may not represent packaged facade

\$286,000\*