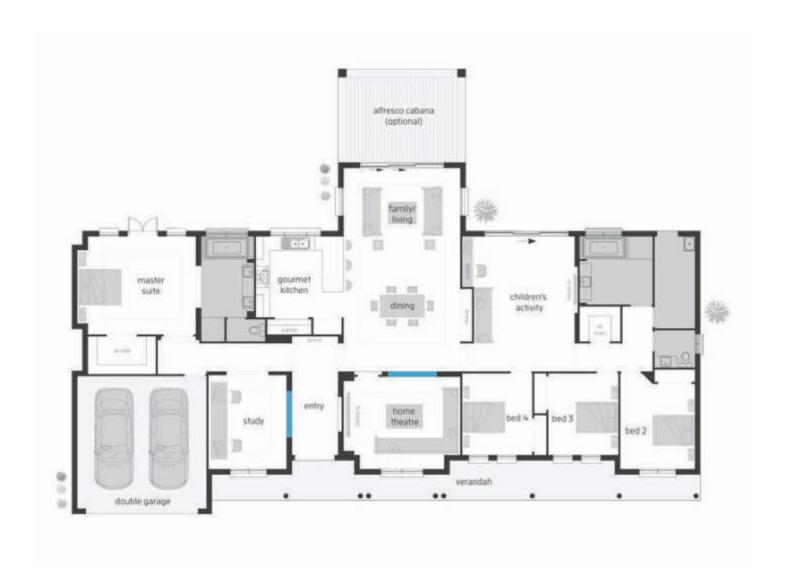

Steven Briant **Building & Design Consultant** 

m 0447955839 sbriant@mcdonaldjones.com.au

alfresco home cabana theatre (optional) bed 3 family/ gourmet living 0000 bed 2 pantry W robe entry master suite double garage ..

Note: Floorplan shown may not represent packaged facade

\$286,000\*