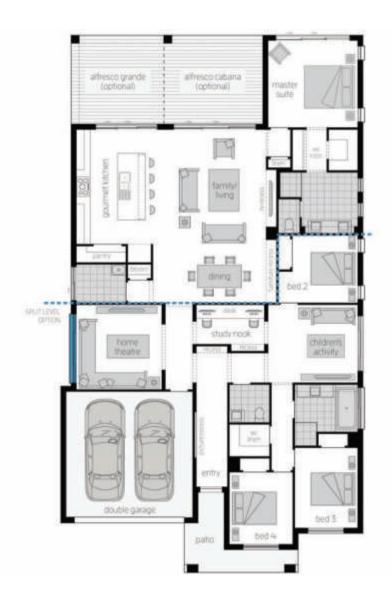

Steven Briant **Building & Design Consultant** 

m 0447955839 sbriant@mcdonaldjones.com.au

alfresco home cabana theatre (optional) bed 3 family/ gourmet living 0000 bed 2 pantry W robe entry master suite double garage ..

Note: Floorplan shown may not represent packaged facade

\$286,000\*