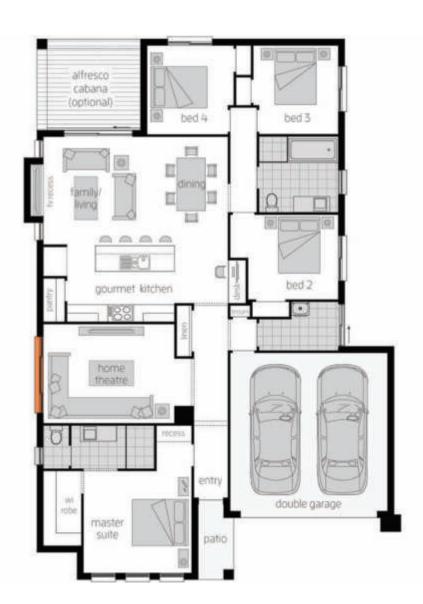

Steven Briant **Building & Design Consultant** 

m 0447955839 sbriant@mcdonaldjones.com.au

alfresco home cabana theatre (optional) bed 3 family/ gourmet living 0000 bed 2 pantry W robe entry master suite double garage ..

Note: Floorplan shown may not represent packaged facade

\$286,000\*