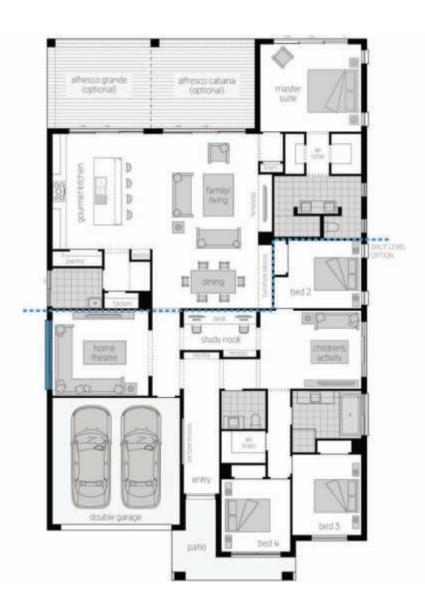

Steven Briant **Building & Design Consultant** 

m 0447955839 sbriant@mcdonaldjones.com.au

bed 3 bed 4 alfresco cabana grande (optional) alfresco cabana children's (optional) activity gourmet kitchen bed 2 family/living home theatre picture recofy recess entry master suite wi robe double garage

Note: Floorplan shown may not represent packaged facade

LOT HOUSE ONLY HUNTER

\$363,400\*