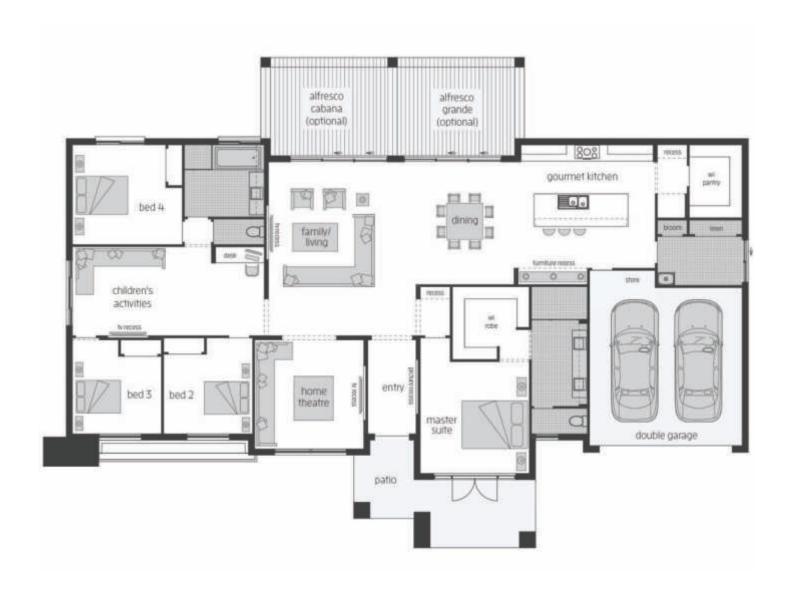

Steven Briant **Building & Design Consultant** 

m 0447955839 sbriant@mcdonaldjones.com.au

bed 3 bed 4 alfresco cabana grande (optional) alfresco cabana children's (optional) activity gourmet kitchen bed 2 family/living home theatre picture recofy recess entry master suite wi robe double garage

Note: Floorplan shown may not represent packaged facade

LOT HOUSE ONLY HUNTER

\$363,400\*