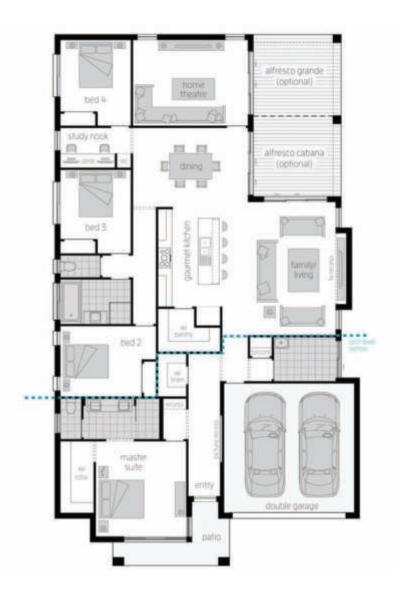

Steven Briant **Building & Design Consultant** 

m 0447955839 sbriant@mcdonaldjones.com.au

alfresco home cabana theatre (optional) bed 3 gourmet kitchen family/ living 0000 bed 2 wi pantry Wi robe entry master suite double garage patio

Note: Floorplan shown may not represent packaged facade

\$314,400\*