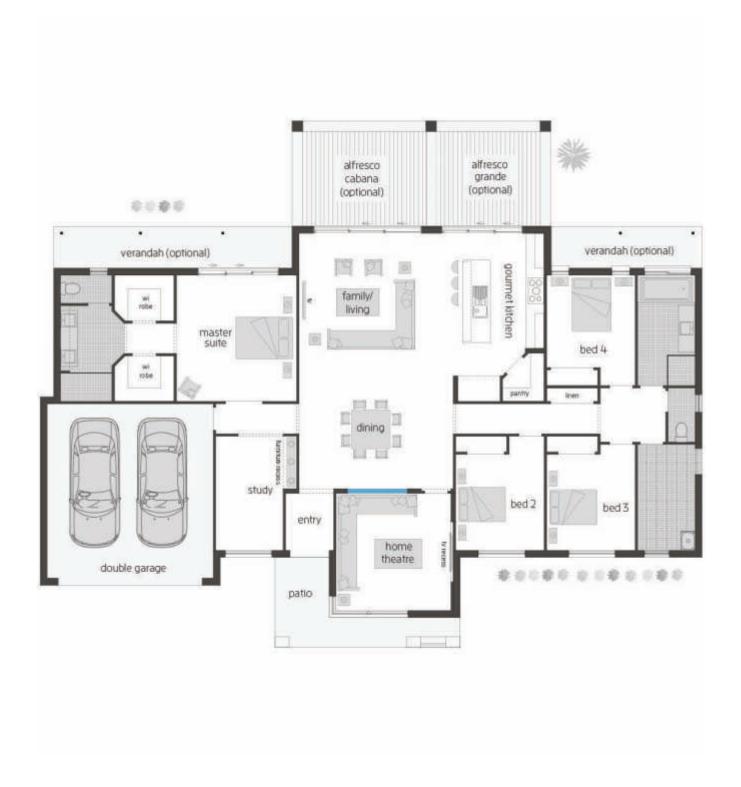

Steven Briant **Building & Design Consultant** 

m 0447955839 sbriant@mcdonaldjones.com.au

alfresco home cabana theatre (optional) bed 3 family/ gourmet living 0000 bed 2 pantry W robe entry master suite double garage ..

Note: Floorplan shown may not represent packaged facade

\$286,000\*