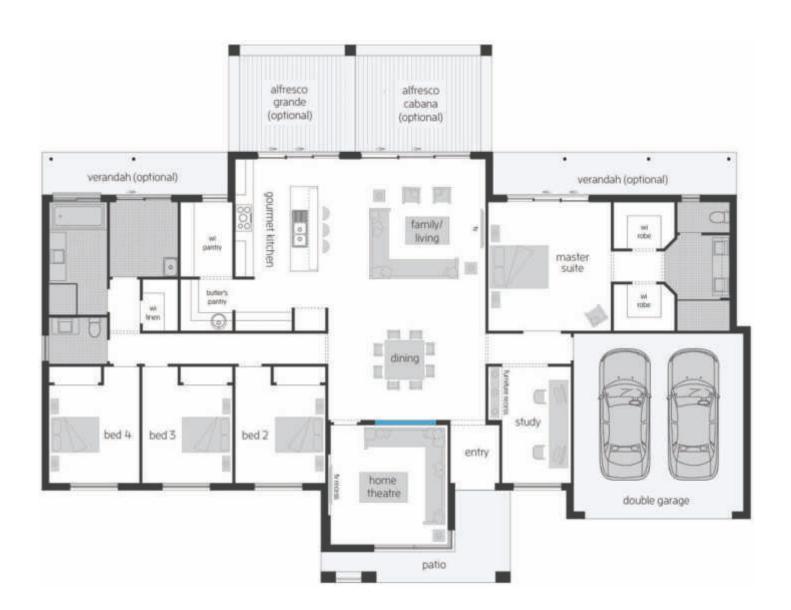

Steven Briant **Building & Design Consultant** 

m 0447955839 sbriant@mcdonaldjones.com.au

alfresco home cabana theatre (optional) bed 3 family/ gourmet living 0000 bed 2 pantry W robe entry master suite double garage ..

Note: Floorplan shown may not represent packaged facade

\$286,000\*