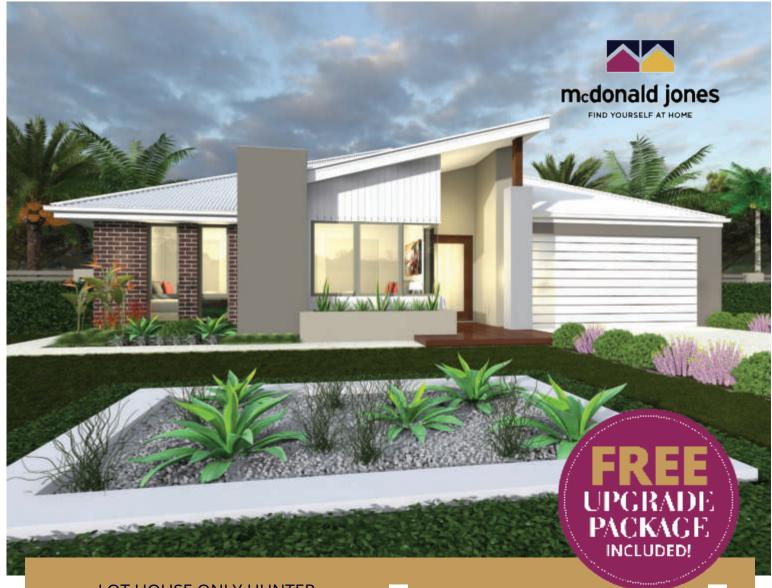

# House & Land Package Purchasing

Made Easy

LOT HOUSE ONLY HUNTER

\$280,700\*

#### **HOUSE ONLY**

JUST ADD LAND

**Albany One** 

OSLO

- ✓ SUPALOC STEEL FRAME & COLORBOND ROOF
- ✓ ACTRON REVERSE CYCLE DUCTED AIR CONDITIONING
- ✓ INTERNAL FLOOR COVERINGS
- COLOURED CONCRETE DRIVEWAY
- ✓ FIXED PRICE SITE COSTS
- 2.55M HIGH CEILINGS

- ✓ FISHER & PAYKEL 900MM KITCHEN APPLIANCES
- STONE BENCHTOPS TO KITCHEN AND BATHROOMS
- ✓ TAUBMANS ENDURE 3 COAT PAINT SYSTEM
- 20 LED DOWNLIGHTS & ALARM
- ✓ FLYSCREENS TO ALL OPERABLE WINDOWS
- ✓ TURF TO FRONT YARD, LETTERBOX & CLOTHESLINE