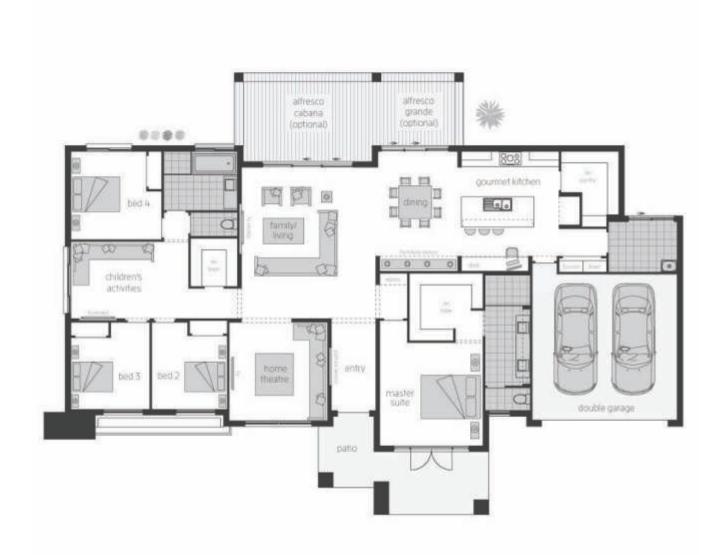

Steven Briant **Building & Design Consultant** 

m 0447955839 sbriant@mcdonaldjones.com.au

alfresco home cabana theatre (optional) bed 3 family/ gourmet living 0000 bed 2 pantry W robe entry master suite double garage ..

Note: Floorplan shown may not represent packaged facade

\$286,000\*