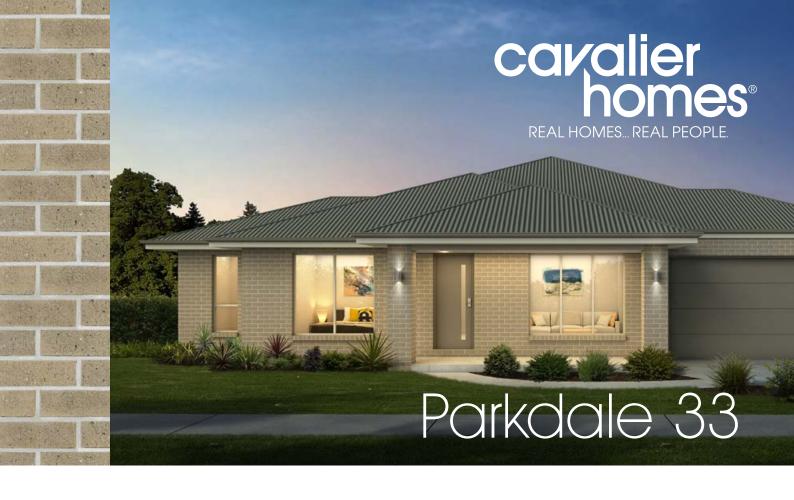

## HOUSE & LAND PACKAGE

Address

**Lot No 417 Esk Circuit** Lot Size 2008sqm

Price

\$707,593

- Image shown depicts Standard facade, House and Land package price is based on the Lifestyle facade.
- Lifestyle Inclusions
- Colorbond roof
- 450mm eaves
- 2.55m ceiling
- Floor coverings and tiles
- Ducted Air-Conditioning
- 600mm Westinghouse stainless steel appliances
- R3.5 batts to ceilings and R2.0 batts to external walls
- 50sqm external exposed aggregate concrete