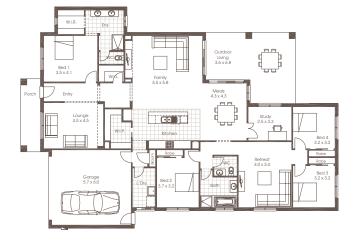

## HOUSE & LAND PACKAGE

Address

**Lot No 417 Esk Circuit** Lot Size 2008sqm

Price

\$707,593

- Image shown depicts Standard facade, House and Land package price is based on the Lifestyle facade.
- Lifestyle Inclusions
- Colorbond roof
- 450mm eaves
- 2.55m ceiling
- Floor coverings and tiles
- Ducted Air-Conditioning
- 600mm Westinghouse stainless steel appliances
- R3.5 batts to ceilings and R2.0 batts to external walls
- 50sqm external exposed aggregate concrete