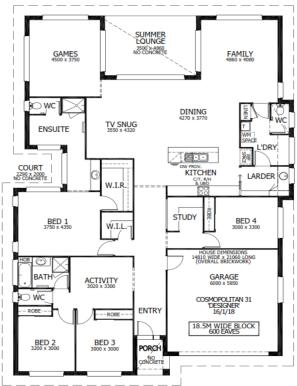

# Home and Land Package \$767,186

Based on home \$377,186 & Land \$390,000 - Package expires 30/6/2021

Floor area: 285.35m2 / 30.72sq | Block size: 1500m2 Address: Lot 604 Lomond Street, Louth Park

## **Cosmopolitan 31 Package Inclusions**

## "ASK US ABOUT OUR CURRENT PROMOTIONS"

- \* Designer Plus Portico
- \* Upgraded Designer Kitchen with Stainless Steel appliances
- \* Westinghouse dual fuel freestanding cooker & canopy rangehood
- \* 'Reconstituted' stone benchtops to Kitchen
- \* LED downlights throughout
- \* Fully Ducted Air Conditioning
- \* Floor coverings throughout.
- \* Flyscreens to all windows and sliding doors.
- \* Wall mounted clothesline
- \* Powder coated metal letterbox
- \* TV antenna
- \* Brick Letterbox
- \* Concrete Allowance to Driveway, Porch & Summer Lounge
- \* Site Cost allowance including Council Approval (subject to Contour Survey
- \* Allowance included for late registration date