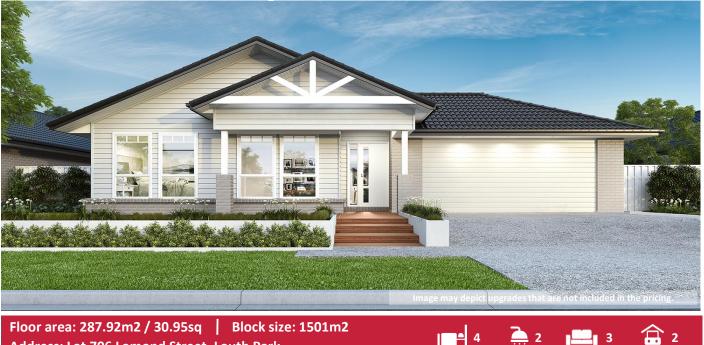

## Home and Land Package From

Based on home \$377,649 & Land \$400,000 - Package expires 30/6/2021

Address: Lot 706 Lomond Street, Louth Park

## "ASK US ABOUT OUR CURRENT PROMOTIONS"

- \* Hamptons Facade
- \* Upgraded Designer Kitchen with Stainless Steel appliances
- \* Westinghouse dual fuel freestanding cooker & canopy rangehood
- \* 'Reconstituted' stone benchtops to Kitchen
- \* LED downlights throughout
- \* Fully Ducted Air Conditioning
- \* Floor coverings throughout.
- \* Flyscreens to all windows and sliding doors.
- \* Wall mounted clothesline
- \* Powder coated metal letterbox
- \* TV antenna
- \* Brick Letterbox
- \* Concrete Allowance to Driveway, Porch & Summer Lounge
- \* Site Cost allowance including Council Approval (subject to **Contour Survey**
- \* Allowance included for late registration date