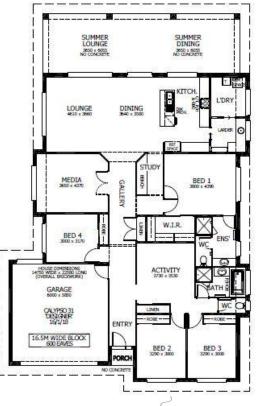

## **Calypso 31 Package Inclusions**

## "ASK US ABOUT OUR CURRENT PROMOTIONS"

- \* Hamptons Facade
- \* Upgraded Designer Kitchen with Stainless Steel appliances
- \* Westinghouse dual fuel freestanding cooker & canopy rangehood
- \* 'Reconstituted' stone benchtops to Kitchen
- \* LED downlights throughout
- \* Fully Ducted Air Conditioning
- \* Floor coverings throughout.
- \* Flyscreens to all windows and sliding doors.
- \* Wall mounted clothesline
- \* Powder coated metal letterbox
- \* TV antenna
- \* Brick Letterbox
- \* Concrete Allowance to Driveway, Porch & Summer Lounge
- \* Site Cost allowance including Council Approval (subject to **Contour Survey**
- \* Allowance included for late registration date