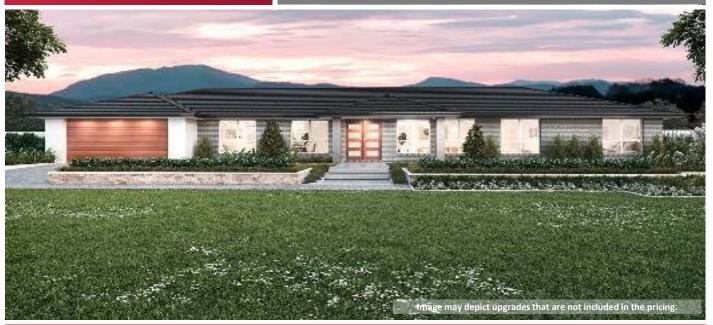

# Home and Land Package \$779.936

Based on home \$384,936 & Land \$395,000 - Package expires 30/6/2021

Floor area: 314.12m2 / 33.77sq | Block size: 1503m2

Address: Lot 719 Eldon Drive, Louth Park