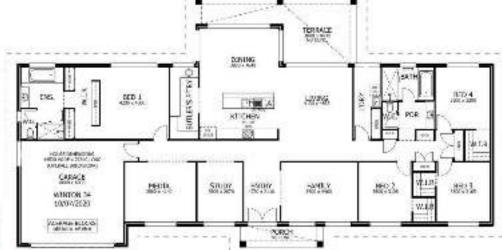

# Home and Land Package \$779.936

Based on home \$384,936 & Land \$395,000 - Package expires 30/6/2021

Floor area: 314.12m2 / 33.77sq | Block size: 1503m2

Address: Lot 719 Eldon Drive, Louth Park

## **Winton 34 Package Inclusions**