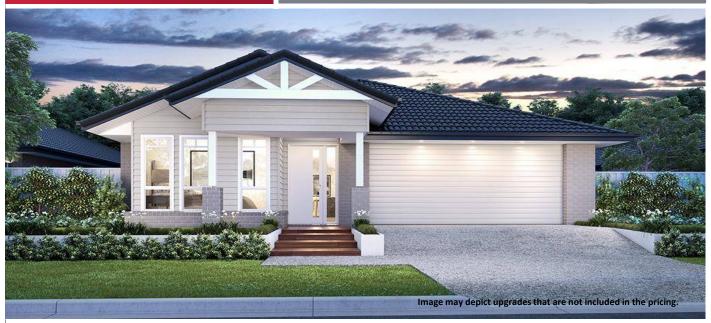

# **Azure 27 Package Inclusions**

\* The Azure 27 is on display at 22 Breakwell Road, Cameron Park

#### "ASK US ABOUT OUR CURRENT PROMOTIONS"

- \* Hampton's facade
- \* Upgraded Designer Kitchen with Stainless Steel appliances
- \* Westinghouse dual fuel freestanding cooker & canopy range hood
- \* 'Reconstituted' stone benchtops to Kitchen
- \* LED downlights throughout
- \* Fully Ducted Air Conditioning
- \* Floor coverings throughout.
- \* Flyscreens to all windows and sliding doors.
- \* Wall mounted clothesline
- \* Brick letterbox
- \* TV antenna.
- \* Concrete Allowance to Driveway, Porch & Terrace
- \* Site Cost allowance including Council Approval (subject to Contour Survey)
- \* Allowance included for late registration date