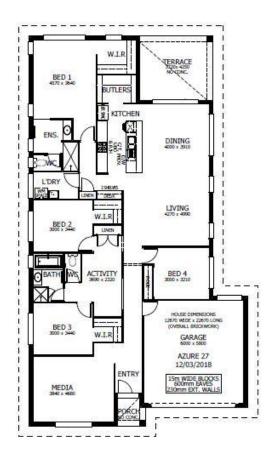

# Home and Land Package \$573,559

Based on home \$333,559 & Land \$240,000 - Package expires 30/06/2023

Floor area: 250.73m2 / 26.99sq

Block size: 800m2

Address: Lot 504 Charlotte Street, Lochinvar

# **Azure 27 Package Inclusions**

\* The Azure 27 is on display at 22 Breakwell Road, Cameron Park