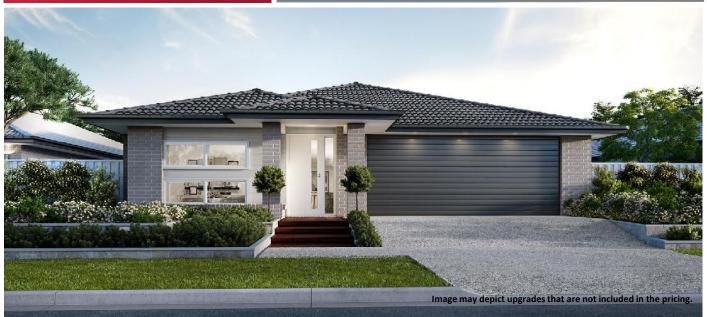

# Home and Land Package \$590,929

Based on home \$320,929 & Land \$270,000 - Package expires 30/6/2021

Floor area: 244m2 / 26.23sq Block Size: 900m2 Address: Lot 523 Charlotte Street, Lochinvar

#### "ASK US ABOUT OUR CURRENT PROMOTIONS"

- \* Classic facade
- \* Covered Alfresco
- \* Perry Homes 'Standard Inclusions'
- \* Upgraded Designer Kitchen with stainless steel appliances
- \* Westinghouse dual fuel freestanding cooker & canopy range hood
- \* 'Reconstituted' stone benchtops to Kitchen
- \* Fully ducted Air Conditioning
- \* All internal floor coverings
- \* Wall mounted clothesline
- \* Brick letterbox
- \* TV antenna
- \* Flyscreens to all windows and sliding doors
- \* Concrete allowance to driveway, porch, court and terrace
- \* Allowance for late registration date
- \* Site Works and BASIX allowance, including Council Lodgement (subject to Contour Survey)