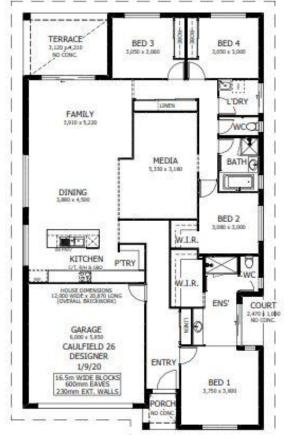

# Home and Land Package \$590,929

Based on home \$320,929 & Land \$270,000 - Package expires 30/6/2021

Floor area: 244m2 / 26.23sq Block Size: 900m2 Address: Lot 523 Charlotte Street, Lochinvar

## **Caulfield 26 Package Inclusions**