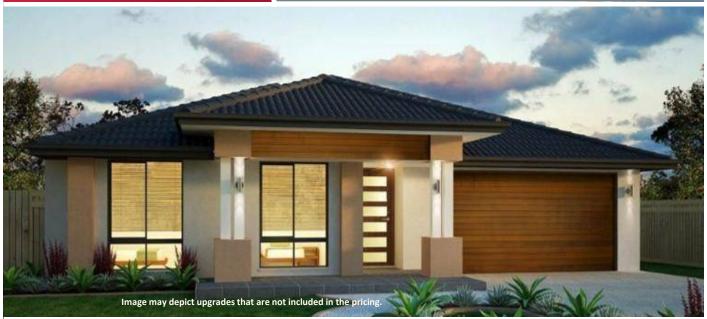

# **Home and Land Package** From

Based on home \$355,652 & Land \$265,000 - Package expires 30/06/2021

Floor area: 276.29m2 / 29.74sq | Block size: 945m2

Address: Lot 528 Johannes Street, Lochinvar

# Palazzo 30 Package Inclusions

#### "ASK US ABOUT OUR CURRENT PROMOTIONS"

- \* Designer Plus Portico
- \* Upgraded Designer Kitchen with Stainless Steel appliances
- \* Westinghouse dual fuel freestanding cooker & canopy range hood
- \* 'Reconstituted' stone benchtops to Kitchen
- \* LED downlights throughout
- \* Fully Ducted Air Conditioning
- \* Floor coverings throughout
- \* Wall mounted clothesline
- \* Brick letterbox
- \* TV antenna
- \* Flyscreens to all windows and sliding doors
- \* Concrete Allowance to Driveway, Porch & Sala
- \* Site Cost allowance including Council Approval (subject to Contour Survey)
- \* Allowance included for late registration date