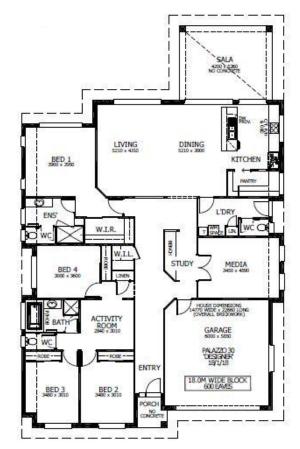

# **Home and Land Package** From

Based on home \$355,652 & Land \$265,000 - Package expires 30/06/2021

Floor area: 276.29m2 / 29.74sq | Block size: 945m2

Address: Lot 528 Johannes Street, Lochinvar

# Palazzo 30 Package Inclusions

#### "ASK US ABOUT OUR CURRENT PROMOTIONS"

- \* Designer Plus Portico
- \* Upgraded Designer Kitchen with Stainless Steel appliances
- \* Westinghouse dual fuel freestanding cooker & canopy range hood
- \* 'Reconstituted' stone benchtops to Kitchen
- \* LED downlights throughout
- \* Fully Ducted Air Conditioning
- \* Floor coverings throughout
- \* Wall mounted clothesline
- \* Brick letterbox
- \* TV antenna
- \* Flyscreens to all windows and sliding doors
- \* Concrete Allowance to Driveway, Porch & Sala
- \* Site Cost allowance including Council Approval (subject to Contour Survey)
- \* Allowance included for late registration date